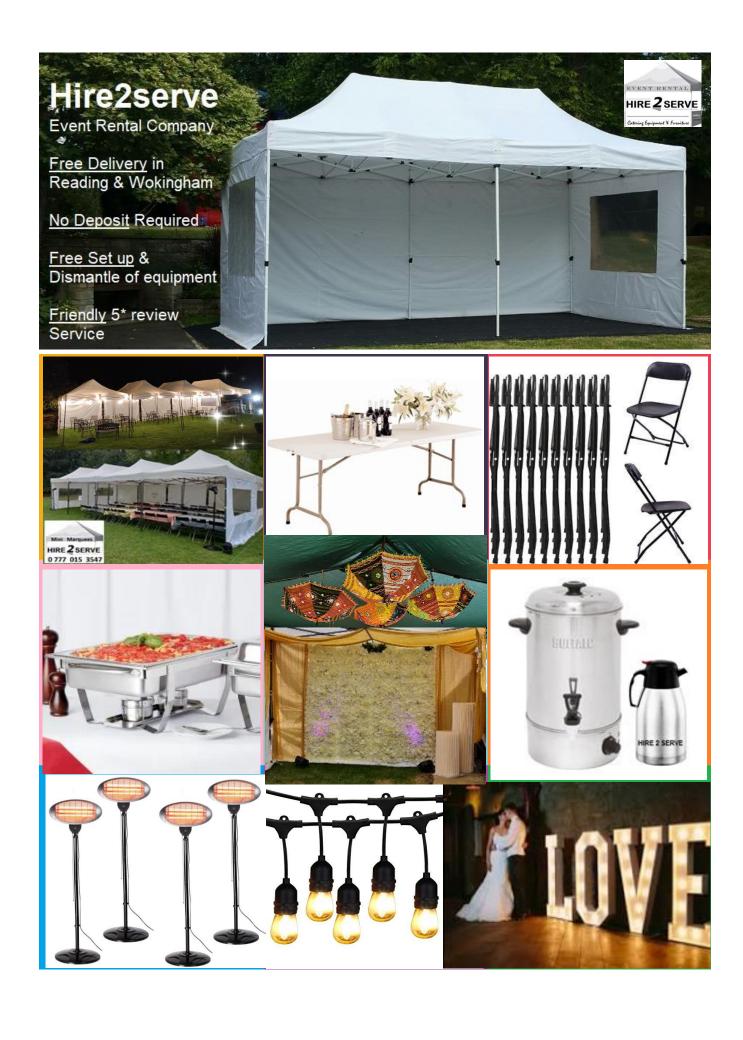

# Hire2serve for any occassion!

Call / WhatsApp: 0777 015 3547

Email: <a href="mailto:hire2serve@gmail.com">hire2serve@gmail.com</a> www.Hire2serve.co.uk

At Hire2serve we believe that parties, get-togethers & events should not a stressful affair for anyone. Which is why Hire2serve is here to be a part of your family or corporate event to take the stress out on special days that are meant to be remembered.

## Heavy Duty,

Strong Pop Up Marquees with

## Weights & Ropes

For Extra Stability.

## Any Season Compatible

## **Prices Include:**

Set Up and Dismantle service

With or Without **Side walls** 

Lights & Heating

| Item Code                           | Product Description                                                                              | Image                  | Price/pc |
|-------------------------------------|--------------------------------------------------------------------------------------------------|------------------------|----------|
| CANOPY<br><u>Any Size</u>           | <b>3m x 6m</b> (10 foot x 20 foot) canopy (no sides). <u>25% lower on Mini Marquee Price</u>     |                        | £120.00  |
| Mini Marquee<br>Small Sizes         | <b>3m x 6m</b> (10 foot x 20 foot) with sides, weights                                           |                        | £160.00  |
|                                     | <b>3m x 12m</b> (10 foot x 40 foot) with sides, weights & gutter. <u>Long tunnel like layout</u> |                        | £315.00  |
|                                     | <b>6m x 6m</b> (20 foot x 20 foot) with sides, weights & gutter.                                 | forn x 6m Mini Marquee | £325.00  |
| Mini Marquee<br><u>Medium Sizes</u> | 9m x 6m (30 foot x 20 foot) with sides, weights & gutter                                         |                        | £500.00  |
|                                     | 12m x 6m (40 foot x 20 foot) with sides, weights & gutter                                        |                        | £750.00  |

## Popular Layouts

| LOVEletters     | Light Up Love Letters                                                                      | A STATE OF THE STA |         |
|-----------------|--------------------------------------------------------------------------------------------|--------------------------------------------------------------------------------------------------------------------------------------------------------------------------------------------------------------------------------------------------------------------------------------------------------------------------------------------------------------------------------------------------------------------------------------------------------------------------------------------------------------------------------------------------------------------------------------------------------------------------------------------------------------------------------------------------------------------------------------------------------------------------------------------------------------------------------------------------------------------------------------------------------------------------------------------------------------------------------------------------------------------------------------------------------------------------------------------------------------------------------------------------------------------------------------------------------------------------------------------------------------------------------------------------------------------------------------------------------------------------------------------------------------------------------------------------------------------------------------------------------------------------------------------------------------------------------------------------------------------------------------------------------------------------------------------------------------------------------------------------------------------------------------------------------------------------------------------------------------------------------------------------------------------------------------------------------------------------------------------------------------------------------------------------------------------------------------------------------------------------------|---------|
|                 | 4ft Light up White LOVE Letters make a perfect focal point to your wedding or Party        |                                                                                                                                                                                                                                                                                                                                                                                                                                                                                                                                                                                                                                                                                                                                                                                                                                                                                                                                                                                                                                                                                                                                                                                                                                                                                                                                                                                                                                                                                                                                                                                                                                                                                                                                                                                                                                                                                                                                                                                                                                                                                                                                | £150.00 |
|                 | Elevate your wedding, engagement, or anniversary with our Light Up LED Love Letters        | And W V day .                                                                                                                                                                                                                                                                                                                                                                                                                                                                                                                                                                                                                                                                                                                                                                                                                                                                                                                                                                                                                                                                                                                                                                                                                                                                                                                                                                                                                                                                                                                                                                                                                                                                                                                                                                                                                                                                                                                                                                                                                                                                                                                  |         |
|                 |                                                                                            |                                                                                                                                                                                                                                                                                                                                                                                                                                                                                                                                                                                                                                                                                                                                                                                                                                                                                                                                                                                                                                                                                                                                                                                                                                                                                                                                                                                                                                                                                                                                                                                                                                                                                                                                                                                                                                                                                                                                                                                                                                                                                                                                |         |
| FairyLights     | 30 Metres Long - 100 LED Fairy Lights - Electric, UK Plug                                  |                                                                                                                                                                                                                                                                                                                                                                                                                                                                                                                                                                                                                                                                                                                                                                                                                                                                                                                                                                                                                                                                                                                                                                                                                                                                                                                                                                                                                                                                                                                                                                                                                                                                                                                                                                                                                                                                                                                                                                                                                                                                                                                                |         |
|                 | Suitable for outdoor and indoor lightling.                                                 |                                                                                                                                                                                                                                                                                                                                                                                                                                                                                                                                                                                                                                                                                                                                                                                                                                                                                                                                                                                                                                                                                                                                                                                                                                                                                                                                                                                                                                                                                                                                                                                                                                                                                                                                                                                                                                                                                                                                                                                                                                                                                                                                | £20.00  |
|                 | Ideal for Gazebos, Bar area, hallway or stairs                                             |                                                                                                                                                                                                                                                                                                                                                                                                                                                                                                                                                                                                                                                                                                                                                                                                                                                                                                                                                                                                                                                                                                                                                                                                                                                                                                                                                                                                                                                                                                                                                                                                                                                                                                                                                                                                                                                                                                                                                                                                                                                                                                                                |         |
| Festoon Bulbs   | Festoon Lighting bulbs x 20 metres long - to Cover 3m x 6m Area                            |                                                                                                                                                                                                                                                                                                                                                                                                                                                                                                                                                                                                                                                                                                                                                                                                                                                                                                                                                                                                                                                                                                                                                                                                                                                                                                                                                                                                                                                                                                                                                                                                                                                                                                                                                                                                                                                                                                                                                                                                                                                                                                                                |         |
|                 | Give your space some modern flair with these warm white Festoon bulb String Lights.        |                                                                                                                                                                                                                                                                                                                                                                                                                                                                                                                                                                                                                                                                                                                                                                                                                                                                                                                                                                                                                                                                                                                                                                                                                                                                                                                                                                                                                                                                                                                                                                                                                                                                                                                                                                                                                                                                                                                                                                                                                                                                                                                                | £25.00  |
|                 | These chic lights create a soft, warm glow in seconds.                                     |                                                                                                                                                                                                                                                                                                                                                                                                                                                                                                                                                                                                                                                                                                                                                                                                                                                                                                                                                                                                                                                                                                                                                                                                                                                                                                                                                                                                                                                                                                                                                                                                                                                                                                                                                                                                                                                                                                                                                                                                                                                                                                                                |         |
|                 | Construct long Hanging Courtain COO LED Lights Course with Shoors                          |                                                                                                                                                                                                                                                                                                                                                                                                                                                                                                                                                                                                                                                                                                                                                                                                                                                                                                                                                                                                                                                                                                                                                                                                                                                                                                                                                                                                                                                                                                                                                                                                                                                                                                                                                                                                                                                                                                                                                                                                                                                                                                                                |         |
| LED Lights      | 6metres long Hanging Curtain 600 LED Lights. Comes with Sheers.                            | The second secon |         |
|                 | 6m*3m Sheer Curtain String Lights with 600 LEDs WARM WHITE led strip curtain light.        |                                                                                                                                                                                                                                                                                                                                                                                                                                                                                                                                                                                                                                                                                                                                                                                                                                                                                                                                                                                                                                                                                                                                                                                                                                                                                                                                                                                                                                                                                                                                                                                                                                                                                                                                                                                                                                                                                                                                                                                                                                                                                                                                | £75.00  |
|                 | Popularly used in all sizes mini marquees to décor for parties, wedding, birthdays, etc.   |                                                                                                                                                                                                                                                                                                                                                                                                                                                                                                                                                                                                                                                                                                                                                                                                                                                                                                                                                                                                                                                                                                                                                                                                                                                                                                                                                                                                                                                                                                                                                                                                                                                                                                                                                                                                                                                                                                                                                                                                                                                                                                                                |         |
| PAR LED         | set of 2 DJ LED Uplighters PAR - RBG (red, green and blue)                                 | 2PCS                                                                                                                                                                                                                                                                                                                                                                                                                                                                                                                                                                                                                                                                                                                                                                                                                                                                                                                                                                                                                                                                                                                                                                                                                                                                                                                                                                                                                                                                                                                                                                                                                                                                                                                                                                                                                                                                                                                                                                                                                                                                                                                           |         |
| , 220           | Flat PAR can with 18 x 1W LEDs in red, green and blue                                      |                                                                                                                                                                                                                                                                                                                                                                                                                                                                                                                                                                                                                                                                                                                                                                                                                                                                                                                                                                                                                                                                                                                                                                                                                                                                                                                                                                                                                                                                                                                                                                                                                                                                                                                                                                                                                                                                                                                                                                                                                                                                                                                                | £20.00  |
|                 | Supplied with cable ties to install where best suited inside or outside the pop up marquee |                                                                                                                                                                                                                                                                                                                                                                                                                                                                                                                                                                                                                                                                                                                                                                                                                                                                                                                                                                                                                                                                                                                                                                                                                                                                                                                                                                                                                                                                                                                                                                                                                                                                                                                                                                                                                                                                                                                                                                                                                                                                                                                                |         |
|                 |                                                                                            |                                                                                                                                                                                                                                                                                                                                                                                                                                                                                                                                                                                                                                                                                                                                                                                                                                                                                                                                                                                                                                                                                                                                                                                                                                                                                                                                                                                                                                                                                                                                                                                                                                                                                                                                                                                                                                                                                                                                                                                                                                                                                                                                |         |
| Music System    | Sony branded Music Hi Fi with Bluetooth Connectivity                                       |                                                                                                                                                                                                                                                                                                                                                                                                                                                                                                                                                                                                                                                                                                                                                                                                                                                                                                                                                                                                                                                                                                                                                                                                                                                                                                                                                                                                                                                                                                                                                                                                                                                                                                                                                                                                                                                                                                                                                                                                                                                                                                                                |         |
|                 | Connect with your mobile phone and entertain the party!                                    |                                                                                                                                                                                                                                                                                                                                                                                                                                                                                                                                                                                                                                                                                                                                                                                                                                                                                                                                                                                                                                                                                                                                                                                                                                                                                                                                                                                                                                                                                                                                                                                                                                                                                                                                                                                                                                                                                                                                                                                                                                                                                                                                | £50.00  |
|                 | Portable with wheels, needs mains plugged in                                               |                                                                                                                                                                                                                                                                                                                                                                                                                                                                                                                                                                                                                                                                                                                                                                                                                                                                                                                                                                                                                                                                                                                                                                                                                                                                                                                                                                                                                                                                                                                                                                                                                                                                                                                                                                                                                                                                                                                                                                                                                                                                                                                                |         |
| CableExtn-2     | 2 gang socket 10m extention cable reel                                                     |                                                                                                                                                                                                                                                                                                                                                                                                                                                                                                                                                                                                                                                                                                                                                                                                                                                                                                                                                                                                                                                                                                                                                                                                                                                                                                                                                                                                                                                                                                                                                                                                                                                                                                                                                                                                                                                                                                                                                                                                                                                                                                                                |         |
|                 | 10 metres length with 2 socket for UK plug                                                 |                                                                                                                                                                                                                                                                                                                                                                                                                                                                                                                                                                                                                                                                                                                                                                                                                                                                                                                                                                                                                                                                                                                                                                                                                                                                                                                                                                                                                                                                                                                                                                                                                                                                                                                                                                                                                                                                                                                                                                                                                                                                                                                                | £4.00   |
|                 | Easy reel rewind mechanism                                                                 |                                                                                                                                                                                                                                                                                                                                                                                                                                                                                                                                                                                                                                                                                                                                                                                                                                                                                                                                                                                                                                                                                                                                                                                                                                                                                                                                                                                                                                                                                                                                                                                                                                                                                                                                                                                                                                                                                                                                                                                                                                                                                                                                |         |
|                 |                                                                                            |                                                                                                                                                                                                                                                                                                                                                                                                                                                                                                                                                                                                                                                                                                                                                                                                                                                                                                                                                                                                                                                                                                                                                                                                                                                                                                                                                                                                                                                                                                                                                                                                                                                                                                                                                                                                                                                                                                                                                                                                                                                                                                                                |         |
| CableExtn-4     | 4 gang socket 25 metres extention cable reel                                               |                                                                                                                                                                                                                                                                                                                                                                                                                                                                                                                                                                                                                                                                                                                                                                                                                                                                                                                                                                                                                                                                                                                                                                                                                                                                                                                                                                                                                                                                                                                                                                                                                                                                                                                                                                                                                                                                                                                                                                                                                                                                                                                                |         |
|                 | 25m long carry handbag style reel extension with four socket for UK plugs                  |                                                                                                                                                                                                                                                                                                                                                                                                                                                                                                                                                                                                                                                                                                                                                                                                                                                                                                                                                                                                                                                                                                                                                                                                                                                                                                                                                                                                                                                                                                                                                                                                                                                                                                                                                                                                                                                                                                                                                                                                                                                                                                                                | £8.00   |
|                 | Easy reel rewind mechanism                                                                 | 2.0                                                                                                                                                                                                                                                                                                                                                                                                                                                                                                                                                                                                                                                                                                                                                                                                                                                                                                                                                                                                                                                                                                                                                                                                                                                                                                                                                                                                                                                                                                                                                                                                                                                                                                                                                                                                                                                                                                                                                                                                                                                                                                                            |         |
| Decor-Drapes    | Decoration-1: Multi Colour Cloth Drapes                                                    |                                                                                                                                                                                                                                                                                                                                                                                                                                                                                                                                                                                                                                                                                                                                                                                                                                                                                                                                                                                                                                                                                                                                                                                                                                                                                                                                                                                                                                                                                                                                                                                                                                                                                                                                                                                                                                                                                                                                                                                                                                                                                                                                |         |
| - 200. Drupes   | Fancy coloured drapes - 3 meteres to 6 metres long, transparent micro-net material         |                                                                                                                                                                                                                                                                                                                                                                                                                                                                                                                                                                                                                                                                                                                                                                                                                                                                                                                                                                                                                                                                                                                                                                                                                                                                                                                                                                                                                                                                                                                                                                                                                                                                                                                                                                                                                                                                                                                                                                                                                                                                                                                                | £20.00  |
|                 | Choice of colours offered                                                                  |                                                                                                                                                                                                                                                                                                                                                                                                                                                                                                                                                                                                                                                                                                                                                                                                                                                                                                                                                                                                                                                                                                                                                                                                                                                                                                                                                                                                                                                                                                                                                                                                                                                                                                                                                                                                                                                                                                                                                                                                                                                                                                                                | 120.00  |
|                 |                                                                                            |                                                                                                                                                                                                                                                                                                                                                                                                                                                                                                                                                                                                                                                                                                                                                                                                                                                                                                                                                                                                                                                                                                                                                                                                                                                                                                                                                                                                                                                                                                                                                                                                                                                                                                                                                                                                                                                                                                                                                                                                                                                                                                                                |         |
| Decor-Umbrellas | Decoration-2: Indian Coloured Festive Umbrellas                                            |                                                                                                                                                                                                                                                                                                                                                                                                                                                                                                                                                                                                                                                                                                                                                                                                                                                                                                                                                                                                                                                                                                                                                                                                                                                                                                                                                                                                                                                                                                                                                                                                                                                                                                                                                                                                                                                                                                                                                                                                                                                                                                                                |         |
|                 | Traditional upside down umbrellas                                                          |                                                                                                                                                                                                                                                                                                                                                                                                                                                                                                                                                                                                                                                                                                                                                                                                                                                                                                                                                                                                                                                                                                                                                                                                                                                                                                                                                                                                                                                                                                                                                                                                                                                                                                                                                                                                                                                                                                                                                                                                                                                                                                                                | £20.00  |
|                 | Oriental colour full - set of 4                                                            | 00000                                                                                                                                                                                                                                                                                                                                                                                                                                                                                                                                                                                                                                                                                                                                                                                                                                                                                                                                                                                                                                                                                                                                                                                                                                                                                                                                                                                                                                                                                                                                                                                                                                                                                                                                                                                                                                                                                                                                                                                                                                                                                                                          |         |