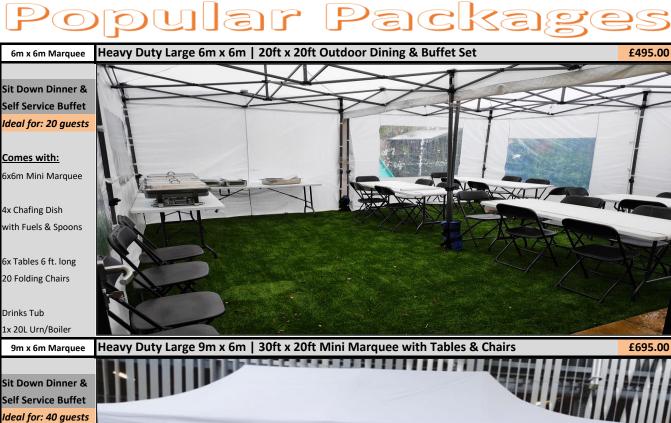

Self Service Buffet

### Comes with:

9x6m Mini Marquee

6x Tables 6 ft. long

40 Folding Chairs

## Popular Packages

12m x 6m Marquee Heavy Duty Large 12m x 6m | 40ft x 20ft Mini Marquee with Tables & Chairs £990.00 Sit Down Dinner & Self Service Buffet Ideal for: 60 guests Comes with: 12x6m Mini Marquee 8x Tables 6 ft. long 60 Folding Chairs Heavy Duty Large 15m x 6m | 50ft x 20ft Mini Marquee with Tables & Chairs 15m x 6m Marquee £1,450.00 Sit Down Dinner & Self Service Buffet Ideal for: 100 guests Comes with: 15x6m Mini Marquee 20 Tables 6 ft. long 100 Folding Chairs Heavy Duty Large 18m x 6m | 60ft x 20ft Mini Marquee with Tables & Chairs 18m x 6m Marquee £1,875.00 Sit Down Dinner & Self Service Buffet Ideal for: 150 guests Comes with: 18x6m Mini Marquee 25 Tables 6 ft. long 150 Folding Chairs