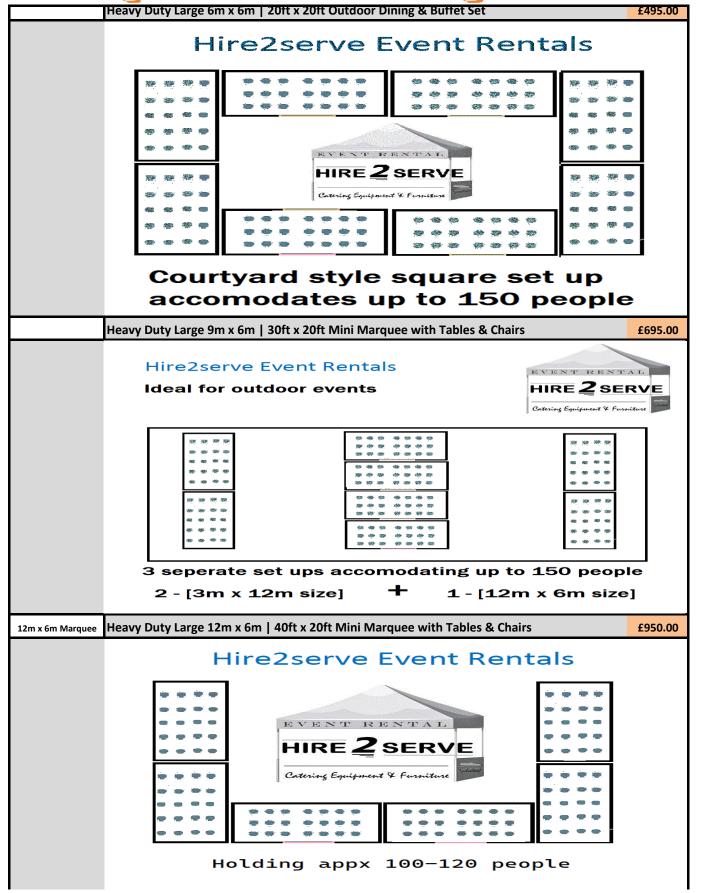

## Popular Packages

12m x 6m Marquee Heavy Duty Large 12m x 6m | 40ft x 20ft Mini Marquee with Tables & Chairs £990.00 Sit Down Dinner & Self Service Buffet Ideal for: 60 guests Comes with: 12x6m Mini Marquee 8x Tables 6 ft. long 60 Folding Chairs Heavy Duty Large 15m x 6m | 50ft x 20ft Mini Marquee with Tables & Chairs 15m x 6m Marquee £1,450.00 Sit Down Dinner & Self Service Buffet Ideal for: 100 guests Comes with: 15x6m Mini Marquee 20 Tables 6 ft. long 100 Folding Chairs Heavy Duty Large 18m x 6m | 60ft x 20ft Mini Marquee with Tables & Chairs 18m x 6m Marquee £1,875.00 Sit Down Dinner & Self Service Buffet Ideal for: 150 guests Comes with: 18x6m Mini Marquee 25 Tables 6 ft. long 150 Folding Chairs