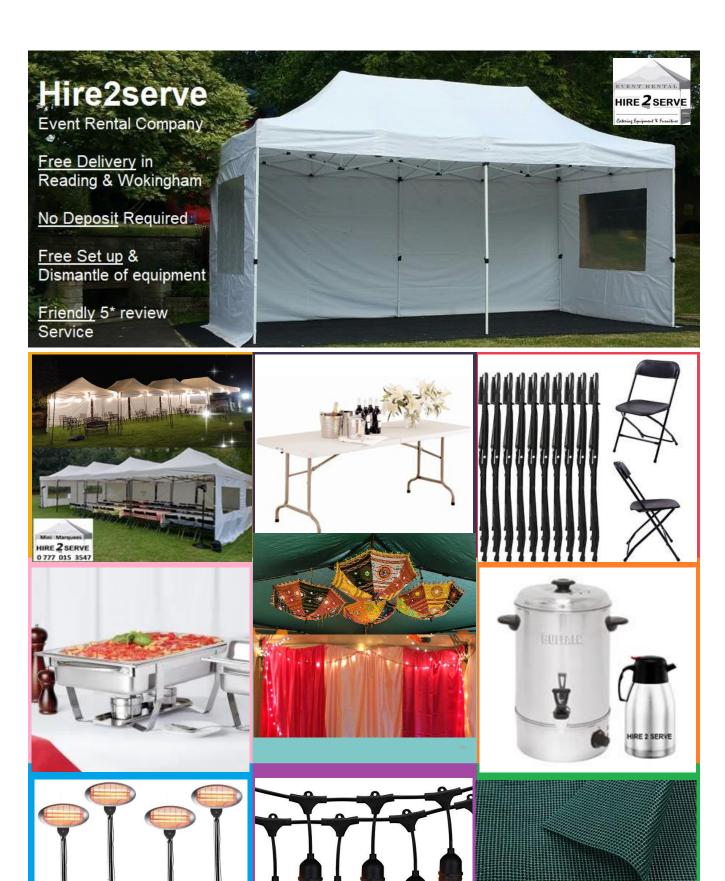

|                                                                                                                                                                                                                                       | PRICE LIST Q1 2022                                                  |                                                                                                                                                                                                                                                                                                                                                                                                                                                                                                                                                                                                                                                                                                                                                                                                                                                                                                                                                                                                                                                                                                                                                                                                                                                                                                                                                                                                                                                                                                                                                                                                                                                                                                                                                                                                                                                                                    |           |
|---------------------------------------------------------------------------------------------------------------------------------------------------------------------------------------------------------------------------------------|---------------------------------------------------------------------|------------------------------------------------------------------------------------------------------------------------------------------------------------------------------------------------------------------------------------------------------------------------------------------------------------------------------------------------------------------------------------------------------------------------------------------------------------------------------------------------------------------------------------------------------------------------------------------------------------------------------------------------------------------------------------------------------------------------------------------------------------------------------------------------------------------------------------------------------------------------------------------------------------------------------------------------------------------------------------------------------------------------------------------------------------------------------------------------------------------------------------------------------------------------------------------------------------------------------------------------------------------------------------------------------------------------------------------------------------------------------------------------------------------------------------------------------------------------------------------------------------------------------------------------------------------------------------------------------------------------------------------------------------------------------------------------------------------------------------------------------------------------------------------------------------------------------------------------------------------------------------|-----------|
|                                                                                                                                                                                                                                       | Heavy Duty Pop Up Marquee - Various Sizes                           |                                                                                                                                                                                                                                                                                                                                                                                                                                                                                                                                                                                                                                                                                                                                                                                                                                                                                                                                                                                                                                                                                                                                                                                                                                                                                                                                                                                                                                                                                                                                                                                                                                                                                                                                                                                                                                                                                    |           |
| Heavy Duty,<br>Strong Pop Up<br>Marquees with<br>Weights & Ropes<br>For Extra<br>Stability.<br>Any Season<br>Compatible<br>Prices Include:<br>Set Up and<br>Dismantle<br>service<br>With or Without<br>Side walls<br>Lights & Heating |                                                                     |                                                                                                                                                                                                                                                                                                                                                                                                                                                                                                                                                                                                                                                                                                                                                                                                                                                                                                                                                                                                                                                                                                                                                                                                                                                                                                                                                                                                                                                                                                                                                                                                                                                                                                                                                                                                                                                                                    |           |
| Item Code                                                                                                                                                                                                                             | Product Description                                                 | Image                                                                                                                                                                                                                                                                                                                                                                                                                                                                                                                                                                                                                                                                                                                                                                                                                                                                                                                                                                                                                                                                                                                                                                                                                                                                                                                                                                                                                                                                                                                                                                                                                                                                                                                                                                                                                                                                              | Price/pc  |
|                                                                                                                                                                                                                                       | <b>3m x 6m</b> (10 foot x 20 foot) canopy only (no sides)           |                                                                                                                                                                                                                                                                                                                                                                                                                                                                                                                                                                                                                                                                                                                                                                                                                                                                                                                                                                                                                                                                                                                                                                                                                                                                                                                                                                                                                                                                                                                                                                                                                                                                                                                                                                                                                                                                                    | £120.00   |
| Small Sizes                                                                                                                                                                                                                           | <b>3m x 6m</b> (10 foot x 20 foot) canopy only (no sides)           |                                                                                                                                                                                                                                                                                                                                                                                                                                                                                                                                                                                                                                                                                                                                                                                                                                                                                                                                                                                                                                                                                                                                                                                                                                                                                                                                                                                                                                                                                                                                                                                                                                                                                                                                                                                                                                                                                    | £150.00   |
|                                                                                                                                                                                                                                       | <b>6m x 6m</b> (20 foot x 20 foot) with walls, weights & gutter     | And a second secon | £325.00   |
| <u>Medium Sizes</u>                                                                                                                                                                                                                   | <b>9m x 6m</b> (30 foot x 20 foot) with walls, weights & guttering  |                                                                                                                                                                                                                                                                                                                                                                                                                                                                                                                                                                                                                                                                                                                                                                                                                                                                                                                                                                                                                                                                                                                                                                                                                                                                                                                                                                                                                                                                                                                                                                                                                                                                                                                                                                                                                                                                                    | £500.00   |
|                                                                                                                                                                                                                                       | <b>12m x 6m</b> (40 foot x 20 foot) with walls, weights & guttering |                                                                                                                                                                                                                                                                                                                                                                                                                                                                                                                                                                                                                                                                                                                                                                                                                                                                                                                                                                                                                                                                                                                                                                                                                                                                                                                                                                                                                                                                                                                                                                                                                                                                                                                                                                                                                                                                                    | £750.00   |
| <u>Large Sizes</u>                                                                                                                                                                                                                    | <b>15m x 6m</b> (50 foot x 20 foot) with walls, weights & guttering |                                                                                                                                                                                                                                                                                                                                                                                                                                                                                                                                                                                                                                                                                                                                                                                                                                                                                                                                                                                                                                                                                                                                                                                                                                                                                                                                                                                                                                                                                                                                                                                                                                                                                                                                                                                                                                                                                    | £1,000.00 |
|                                                                                                                                                                                                                                       | <b>18m x 6m</b> (60 foot x 20 foot) with walls, weights & guttering |                                                                                                                                                                                                                                                                                                                                                                                                                                                                                                                                                                                                                                                                                                                                                                                                                                                                                                                                                                                                                                                                                                                                                                                                                                                                                                                                                                                                                                                                                                                                                                                                                                                                                                                                                                                                                                                                                    | £1,250.00 |

## Popular Packages

| FairyLights     | <b>30 Metres Long - 100 LED Fairy Lights - Electric, UK Plug</b><br>Suitable for outdoor and indoor lightling.<br>Ideal for Gazebos, Bar area, hallway or stairs                                                                                   |      | £15.00 |
|-----------------|----------------------------------------------------------------------------------------------------------------------------------------------------------------------------------------------------------------------------------------------------|------|--------|
| Festoon Bulbs   | <b>Festoon Lighting bulbs</b> x 20 metres long <b>- to Cover 3m x 6m Area</b><br>Give your space some modern flair with these warm white Festoon bulb String Lights.<br>These chic lights create a soft, warm glow in seconds.                     |      | £25.00 |
| LED Lights      | 6metres long Hanging Curtain 600 LED Lights. Comes with Sheers.<br>6m*3m Sheer Curtain String Lights with 600 LEDs WARM WHITE led strip curtain light.<br>Popularly used in all sizes mini marquees to décor for parties, wedding, birthdays, etc. |      | £50.00 |
| PAR LED         | set of 2 DJ LED Downlighters PAR - RBG (red, green and blue)<br>Flat PAR can with 18 x 1W LEDs in red, green and blue<br>Supplied with cable ties to install where best suited inside or outside the pop up marquee                                | 2PES | £20.00 |
| CableExtn-2     | 2 gang socket 10m extention cable reel<br>10 metres length with 2 socket for UK plug<br>Easy reel rewind mechanism                                                                                                                                 |      | £4.00  |
| CableExtn-4     | <b>4 gang socket 25 metres extention cable reel</b><br>25m long carry handbag style reel extension with four socket for UK plugs<br>Easy reel rewind mechanism                                                                                     |      | £8.00  |
| Decor-Drapes    | Decoration-1: Multi Colour Cloth Drapes<br>Fancy coloured drapes - 3 meteres to 6 metres long, transparent micro-net material<br>Choice of colours offered                                                                                         |      | £20.00 |
| Decor-Umbrellas | Decoration-2: Indian Coloured Festive Umbrellas<br>Traditional upside down umbrellas<br>Oriental colour full - set of 4                                                                                                                            |      | £20.00 |
| Décor-Bunting   | Multi coloured Party Bunting string - 10 metres long<br>Bunting party decoration makes any happy occasion happier. Easy to set up<br>A great addition to any venue, from birthday, wedding, baby shower or garden party                            |      | £20.00 |
| Décor-Pompoms   | Decoration-3: Multi Colour Paper Tissue Pom Poms<br>Tissue Paper pom pon to mark every occasion special<br>Dark pink to light pink. Top hanging in various colours available.                                                                      |      | £35.00 |
| Flooring -Tapr  | Heavy Duty Tarpaulin Plastic Underlay Sheet<br>Polytuf Heavy Duty Silver / Green Tarpaulins ideal ground sheets. Range of sizes avail.<br>Polyethylene blended fabric & comes with reinforced corners. Price based on 3mx3m.                       |      | £10.00 |

| Flooring-greencarpet | <b>Green Non Slip Carpet Matting 6m x 3m</b><br>Carpet matting with underlay for any occasion in superior red colour<br>Price based on 3mx6m. Larger sizes available for flooring                                             | File 2 since | £50.00 |
|----------------------|-------------------------------------------------------------------------------------------------------------------------------------------------------------------------------------------------------------------------------|--------------|--------|
| Flooring-redcarpet   | <b>Red Mon Slip Carpet Matting 6m x 3m</b><br>Carpet matting with underlay for any occasion in superior red colour<br>Price based on 3mx6m. Larger sizes available for flooring                                               |              | £50.00 |
| Heater-Pat           | <b>Freestanding Electric Patio Heaters</b><br>Enjoy a drink or party in the garden any time of year. Ttractive & robust structure.<br>3 heat settings 650W, 1350W, 2000W. Adjustable Height. Perfect for any event!           | I            | £25.00 |
| Heater-Fan           | Stanley 2000W Freestanding Fan Heater<br>This lightweight, Industrial stand turbo heater effectively heats up a 6m x 3m gazebo.<br>Simple & sturdy design, comes with power & caution indicators with a detachable handle.    |              | £30.00 |
| Waterboiler          | <b>20L Electric Water Boiler</b><br>Large 20 Litres Capacity Electric water boiler / Tea Urn<br>Comes with energy saving & Auto power cut off feature                                                                         |              | £25.00 |
| Chairs-eco           | <b>Black Folding Chairs - Economy</b><br>Economy Black Folding Chairs are light which makes it eay to more and manage<br>These agile folding chairs are a perfect solution to any seating arrangement                         |              | £2.00  |
| Chairs-hd            | <b>Black Folding Chairs - Classic</b><br>Black Folding Chairs are tough, yet light weight for easy maneuvering<br>Attractive looking chairs are a perfect solution to any seating arrangement                                 |              | £2.50  |
| Table-6ft            | <b>6 Foot Folding Tables</b><br>Light weight, yet tough, these plastic foldable tables are a must have<br>Heavy Duty, Commercial Quality                                                                                      | A H          | £10.00 |
| Chafer-full          | <b>Stainless Steel Full Size Buffet Chafing Dish</b><br>Comes with: Rack, Lid, Water Pan & Food Pan. Capacity 9 Litres. Takes 2 x fuel cans<br>We will supply 6 hour long burn time fuels and serving spoons per chafind dish |              | £14.00 |
| Chafer-Halfs         | <b>Stainless Steel Chafing Dish with 2 x half size containers</b><br>Comes with: Rack, Lid, Water Pan & 2 x 1/2 size Food Pans. Capacity 4 x 2 Litres                                                                         |              | £16.00 |