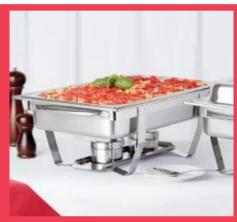

## **SUMMER POP UP GAZEBOS - Various Sizes**

Large-Buffet-Eco

Large 6m x 3m | 20ft x 10ft Outdoor Buffet Set - Economy

£250.00

£300.00

Large Outdoor **Buffet Set** is ideal for: **35-40 Guests** 

40 Dinner Plates 40x Side Plates Kings Cutlery Drinks Tub Fairy Lights

#### Comes with:

6mx3m Gazebo 6x Chafing Dish with 2 hr Fuels 3x Tables 6 ft 1x 20L Urn/Boiler

Drinks Tub Fairy Lights Serving Spoons

Make-your-own

Large 6mx3m | 20ftx10ft - All events are different, so make your own package: 0777 015 3547

**Large Outdoor Buffet Set** is ideal for: Up up 50 guests