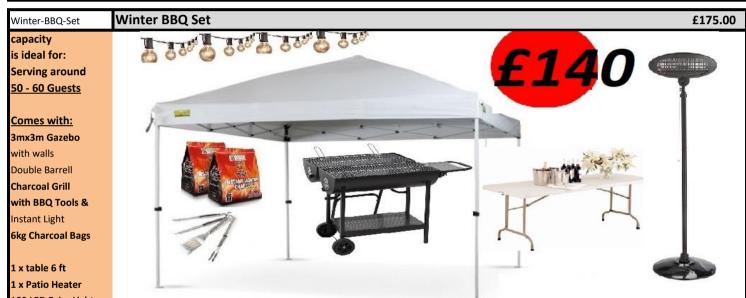

|         |





Catalogue

## **SUMMER POP UP GAZEBOS - Various Sizes**

















Large-Buffet-Eco

Large 6m x 3m | 20ft x 10ft Outdoor Buffet Set - Economy

£250.00

£300.00

Large Outdoor **Buffet Set** is ideal for: **35-40 Guests** 

40 Dinner Plates 40x Side Plates Kings Cutlery Drinks Tub Fairy Lights

#### Comes with:

6mx3m Gazebo 6x Chafing Dish with 2 hr Fuels 3x Tables 6 ft 1x 20L Urn/Boiler

Drinks Tub Fairy Lights Serving Spoons







Make-your-own

Large 6mx3m | 20ftx10ft - All events are different, so make your own package: 0777 015 3547

**Large Outdoor Buffet Set** is ideal for: Up up 50 guests

### Tips for package

BBQ Grill Tables Chairs Lights Patio Heaters Flooring/Carpet

Dinnerware **Buffet Equipment** Decoration



| Gaz3x3-basic     | 3x3 metre Gazebo (Canopy only)  3x3m pop up gazebo that is rain proof & mild wind resistant shelter  1