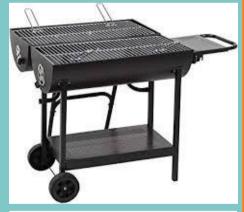

### Tips for package

BBQ Grill Tables Chairs Lights Patio Heaters Flooring/Carpet

Dinnerware **Buffet Equipment** Decoration

| Gaz3x3-basic     | 3x3 metre Gazebo (Canopy only)  3x3m pop up gazebo that is rain proof & mild wind resistant shelter  10ft x 10 ft. Great for 12 people standing or 10 sitting                                                       |                                                                                                                                                                                                                                                                                                                                                                                                                                                                                                                                                                                                                                                                                                                                                                                                                                                                                                                                                                                                                                                                                                                                                                                                                                                                                                                                                                                                                                                                                                                                                                                                                                                                                                                                                                                                                                                                                                                                                                                                                                                                                                                                | £40.00  |
|------------------|---------------------------------------------------------------------------------------------------------------------------------------------------------------------------------------------------------------------|--------------------------------------------------------------------------------------------------------------------------------------------------------------------------------------------------------------------------------------------------------------------------------------------------------------------------------------------------------------------------------------------------------------------------------------------------------------------------------------------------------------------------------------------------------------------------------------------------------------------------------------------------------------------------------------------------------------------------------------------------------------------------------------------------------------------------------------------------------------------------------------------------------------------------------------------------------------------------------------------------------------------------------------------------------------------------------------------------------------------------------------------------------------------------------------------------------------------------------------------------------------------------------------------------------------------------------------------------------------------------------------------------------------------------------------------------------------------------------------------------------------------------------------------------------------------------------------------------------------------------------------------------------------------------------------------------------------------------------------------------------------------------------------------------------------------------------------------------------------------------------------------------------------------------------------------------------------------------------------------------------------------------------------------------------------------------------------------------------------------------------|---------|
| Gaz3x3-walls     | 3x3 metre Gazebo (Canopy & Side walls)  3x3m pop up gazebo that is rain proof & mild wind resistant shelter  10ft x 10 ft. Great for 12 people standing or 10 sitting                                               |                                                                                                                                                                                                                                                                                                                                                                                                                                                                                                                                                                                                                                                                                                                                                                                                                                                                                                                                                                                                                                                                                                                                                                                                                                                                                                                                                                                                                                                                                                                                                                                                                                                                                                                                                                                                                                                                                                                                                                                                                                                                                                                                | £55.00  |
| Gaz3x3-set       | 3x3 metre Gazebo (Canopy, Side Walls & 1 x Heater)  3x3m pop up gazebo that is rain proof & mild wind resistant shelter  10ft x 10 ft. Great for 12 people standing or 10 sitting                                   |                                                                                                                                                                                                                                                                                                                                                                                                                                                                                                                                                                                                                                                                                                                                                                                                                                                                                                                                                                                                                                                                                                                                                                                                                                                                                                                                                                                                                                                                                                                                                                                                                                                                                                                                                                                                                                                                                                                                                                                                                                                                                                                                | £75.00  |
| Gaz6x3-basic     | 6x3 meter Gazebo (big rect. 6 x 3 meters area)  Forms a big square shelter 6metres x3meters / 20ft x 10 ft (canopy omly)  20ft x 10 ft. Great for 18-20 people standing or 16-18 sitting                            |                                                                                                                                                                                                                                                                                                                                                                                                                                                                                                                                                                                                                                                                                                                                                                                                                                                                                                                                                                                                                                                                                                                                                                                                                                                                                                                                                                                                                                                                                                                                                                                                                                                                                                                                                                                                                                                                                                                                                                                                                                                                                                                                | £80.00  |
| Gaz6x3-walls     | 6x3 meter Gazebo with Side Walls (big rect. 6 x 3 meters area)  Forms a big square shelter 6metres x3meters / 20ft x 10 ft (canopy + walls)  20ft x 10 ft. Great for 18-20 people standing or 16-18 sitting         |                                                                                                                                                                                                                                                                                                                                                                                                                                                                                                                                                                                                                                                                                                                                                                                                                                                                                                                                                                                                                                                                                                                                                                                                                                                                                                                                                                                                                                                                                                                                                                                                                                                                                                                                                                                                                                                                                                                                                                                                                                                                                                                                | £110.00 |
| Gaz6x3-set       | 6x3 meter Gazebo with Patio Heaters big rect. 6 x 3 meters area)  Forms a big square shelter 6metres x3meters / 20ft x 10 ft (canopy + walls)  20ft x 10 ft. Great for 18-20 people standing or 16-18 sitting       |                                                                                                                                                                                                                                                                                                                                                                                                                                                                                                                                                                                                                                                                                                                                                                                                                                                                                                                                                                                                                                                                                                                                                                                                                                                                                                                                                                                                                                                                                                                                                                                                                                                                                                                                                                                                                                                                                                                                                                                                                                                                                                                                | £150.00 |
| Gaz6x3-HD        | Heavy Duty 6x3 meter Gazebo  Forms a big square shelter 6metres x3meters / 20ft x 10 ft (canopy only)  Commercial Grade, Heavy Duty & Tall Gazebo with 3 adjustable heights                                         |                                                                                                                                                                                                                                                                                                                                                                                                                                                                                                                                                                                                                                                                                                                                                                                                                                                                                                                                                                                                                                                                                                                                                                                                                                                                                                                                                                                                                                                                                                                                                                                                                                                                                                                                                                                                                                                                                                                                                                                                                                                                                                                                | £120.00 |
| Gaz6x3-walls-HD  | Heavy Duty 6x3 meter Gazebo with Side Walls  Forms a big square shelter 6metres x3meters / 20ft x 10 ft (canopy + walls)  Commercial Grade, Heavy Duty & Tall Gazebo with 3 adjustable heights                      |                                                                                                                                                                                                                                                                                                                                                                                                                                                                                                                                                                                                                                                                                                                                                                                                                                                                                                                                                                                                                                                                                                                                                                                                                                                                                                                                                                                                                                                                                                                                                                                                                                                                                                                                                                                                                                                                                                                                                                                                                                                                                                                                | £150.00 |
| Gaz6x3-Heater-HD | Heavy Duty 6x3 meter Gazebo, Side Walls & 2 Patio heaters  Forms a big square shelter 6metres x3meters / 20ft x 10 ft (canopy + walls)  Commercial Grade, Heavy Duty & Tall Gazebo with 3 adjustable heights        |                                                                                                                                                                                                                                                                                                                                                                                                                                                                                                                                                                                                                                                                                                                                                                                                                                                                                                                                                                                                                                                                                                                                                                                                                                                                                                                                                                                                                                                                                                                                                                                                                                                                                                                                                                                                                                                                                                                                                                                                                                                                                                                                | £180.00 |
| Gaz6x3-Décor-HD  | Heavy Duty 6x3 meter Gazebo, Side Walls, 2 Heaters & Drape Décor  Forms a big square shelter 6metres x3meters / 20ft x 10 ft (canopy + walls)  Commercial Grade, Heavy Duty & Tall Gazebo with 3 adjustable heights | I                                                                                                                                                                                                                                                                                                                                                                                                                                                                                                                                                                                                                                                                                                                                                                                                                                                                                                                                                                                                                                                                                                                                                                                                                                                                                                                                                                                                                                                                                                                                                                                                                                                                                                                                                                                                                                                                                                                                                                                                                                                                                                                              | £200.00 |
| Gaz6x6-HD        | Large Heavy Duty 6x6 meter Gazebo with Side - Canopy only  Forms a large square shelter - 6metres x 6meters / 20 ft x 20 ft. Canopy only  Commercial Grade, Heavy Duty & Tall Gazebo with 3 adjustable heights      |                                                                                                                                                                                                                                                                                                                                                                                                                                                                                                                                                                                                                                                                                                                                                                                                                                                                                                                                                                                                                                                                                                                                                                                                                                                                                                                                                                                                                                                                                                                                                                                                                                                                                                                                                                                                                                                                                                                                                                                                                                                                                                                                | £225.00 |
| Gaz6x6-Walls-HD  | Large Heavy Duty 6x6 meter Gazebo with Side Walls  Forms a large square shelter - 6metres x 6meters / 20 ft x 20 ft (with walls)  Commercial Grade, Heavy Duty & Tall Gazebo with 3 adjustable heights              | The state of the s | £300.00 |