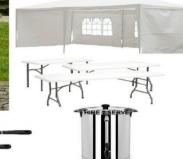

#### Comes with:

6mx3m Gazebo 6x Chafing Dish with 2 hr Fuels 3x Tables 6 ft 1x 20L Urn/Boiler

Drinks Tub Fairy Lights Serving Spoons

Make-your-own

Large 6mx3m | 20ftx10ft - All events are different, so make your own package: 0777 015 3547