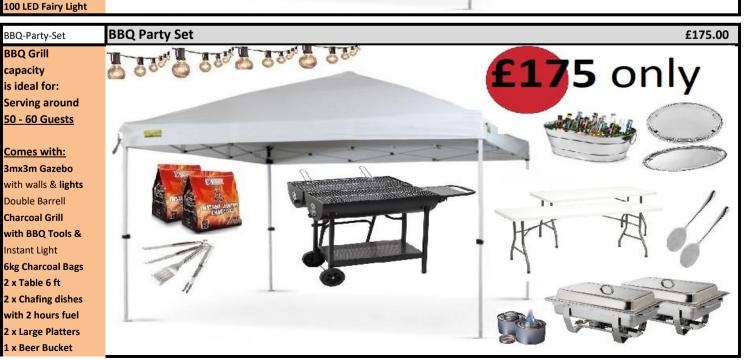

|         |





Catalogue

## **SUMMER POP UP GAZEBOS - Various Sizes**

















Large-Buffet-Eco

Large 6m x 3m | 20ft x 10ft Outdoor Buffet Set - Economy

£250.00

£300.00

Large Outdoor **Buffet Set** is ideal for: **35-40 Guests** 

40 Dinner Plates 40x Side Plates Kings Cutlery Drinks Tub Fairy Lights

#### Comes with:

6mx3m Gazebo 6x Chafing Dish with 2 hr Fuels 3x Tables 6 ft 1x 20L Urn/Boiler

Drinks Tub Fairy Lights Serving Spoons







Make-your-own

Large 6mx3m | 20ftx10ft - All events are different, so make your own package: 0777 015 3547

**Large Outdoor Buffet Set** is ideal for: Up up 50 guests

### Tips for package

BBQ Grill Tables Chairs Lights Patio Heaters Flooring/Carpet

Dinnerware **Buffet Equipment** Decoration



| Gaz3x3-basic     | 3x3 metre Gazebo (Canopy only)  3x3m pop up gazebo that is rain proof & mild wind resistant shelter  10f