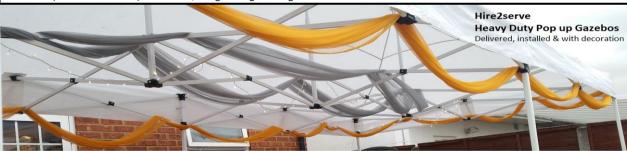

## **SUMMER POP UP GAZEBOS - Various Sizes**

Large-Buffet-Eco

Large 6m x 3m | 20ft x 10ft Outdoor Buffet Set - Economy

£250.00

£300.00

Large Outdoor **Buffet Set** is ideal for: **35-40 Guests** 

40 Dinner Plates 40x Side Plates Kings Cutlery Drinks Tub Fairy Lights

#### Comes with:

6mx3m Gazebo 6x Chafing Dish with 2 hr Fuels 3x Tables 6 ft 1x 20L Urn/Boiler

Drinks Tub Fairy Lights Serving Spoons

Make-your-own

Large 6mx3m | 20ftx10ft - All events are different, so make your own package: 0777 015 3547