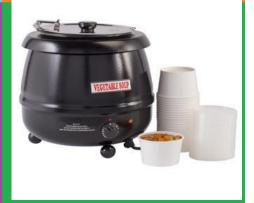

#### Comes with:

6mx3m Gazebo 6x Chafing Dish with 2 hr Fuels 3x Tables 6 ft 1x 20L Urn/Boiler

Drinks Tub Fairy Lights Serving Spoons

Make-your-own

Large 6mx3m | 20ftx10ft - All events are different, so make your own package: 0777 015 3547