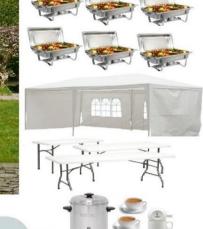

## **SUMMER POP UP GAZEBOS - Various Sizes**

Large-Buffet-Eco

Large 6m x 3m | 20ft x 10ft Outdoor Buffet Set - Economy

£250.00

£300.00

Large Outdoor **Buffet Set** is ideal for: **35-40 Guests** 

40 Dinner Plates 40x Side Plates Kings Cutlery Drinks Tub Fairy Lights

#### Comes with:

6mx3m Gazebo 6x Chafing Dish with 2 hr Fuels 3x Tables 6 ft 1x 20L Urn/Boiler

Drinks Tub Fairy Lights Serving Spoons

Make-your-own

Large 6mx3m | 20ftx10ft - All events are different, so make your own package: 0777 015 3547

**Large Outdoor Buffet Set** is ideal for: Up up 50 guests