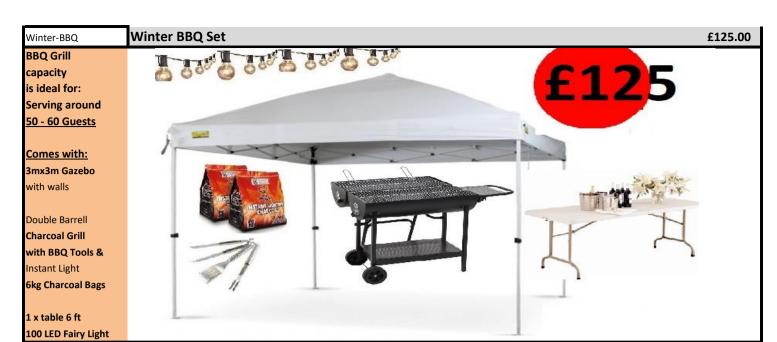

|         |





Catalogue

## **SUMMER POP UP GAZEBOS - Various Sizes**

















Large-Buffet-Eco

Large 6m x 3m | 20ft x 10ft Outdoor Buffet Set - Economy

£250.00

£300.00

Large Outdoor **Buffet Set** is ideal for: **35-40 Guests** 

40 Dinner Plates 40x Side Plates Kings Cutlery Drinks Tub Fairy Lights

#### Comes with:

6mx3m Gazebo 6x Chafing Dish with 2 hr Fuels 3x Tables 6 ft 1x 20L Urn/Boiler

Drinks Tub Fairy Lights Serving Spoons







Make-your-own

Large 6mx3m | 20ftx10ft - All events are different, so make your own package: 0777 015 3547

**Large Outdoor Buffet Set** is ideal for: Up up 50 guests

### Tips for package

BBQ Grill Tables Chairs Lights Patio Heaters Flooring/Carpet

Dinnerware **Buffet Equipment** Decoration



| Gaz3x3-basic     | 3x3 metre Gazebo (Canopy only)  3x3m pop up gazebo that is rain proof & mild wind resistant shelter