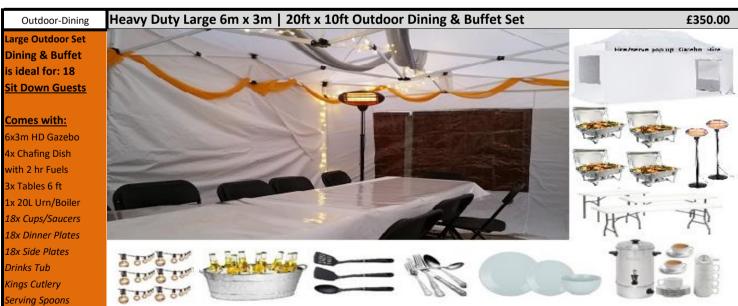

#### Comes with:

6mx3m Gazebo 6x Chafing Dish with 2 hr Fuels 3x Tables 6 ft 1x 20L Urn/Boiler

Drinks Tub Fairy Lights Serving Spoons

Make-your-own

Large 6mx3m | 20ftx10ft - All events are different, so make your own package: 0777 015 3547

**Large Outdoor Buffet Set** is ideal for: Up up 50 guests