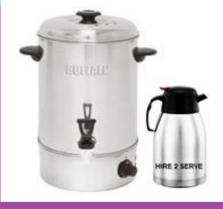

#### Comes with:

6mx3m Gazebo 6x Chafing Dish with 2 hr Fuels 3x Tables 6 ft 1x 20L Urn/Boiler

Drinks Tub Fairy Lights Serving Spoons

Make-your-own

Large 6mx3m | 20ftx10ft - All events are different, so make your own package: 0777 015 3547