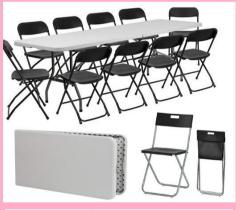

### Tips for package

BBQ Grill Tables Chairs Lights Patio Heaters Flooring/Carpet

Dinnerware **Buffet Equipment** Decoration

| Gaz3x3-basic     | 3x3 metre Gazebo (Canopy only)  3x3m pop up gazebo that is rain proof & mild wind resistant shelter  10ft x 10 ft. Great for 12 people standing or 10 sitting                                                       |                                                                                                                                                                                                                                                                                                                                                                                                                                                                                                                                                                                                                                                                                                                                                                                                                                                                                                                                                                                                                                                                                                                                                                                                                                                                                                                                                                                                                                                                                                                                                                                                                                                                                                                                                                                                                                                                                                                                                                                                                                                                                                                                | £40.00  |
|------------------|---------------------------------------------------------------------------------------------------------------------------------------------------------------------------------------------------------------------|--------------------------------------------------------------------------------------------------------------------------------------------------------------------------------------------------------------------------------------------------------------------------------------------------------------------------------------------------------------------------------------------------------------------------------------------------------------------------------------------------------------------------------------------------------------------------------------------------------------------------------------------------------------------------------------------------------------------------------------------------------------------------------------------------------------------------------------------------------------------------------------------------------------------------------------------------------------------------------------------------------------------------------------------------------------------------------------------------------------------------------------------------------------------------------------------------------------------------------------------------------------------------------------------------------------------------------------------------------------------------------------------------------------------------------------------------------------------------------------------------------------------------------------------------------------------------------------------------------------------------------------------------------------------------------------------------------------------------------------------------------------------------------------------------------------------------------------------------------------------------------------------------------------------------------------------------------------------------------------------------------------------------------------------------------------------------------------------------------------------------------|---------|
| Gaz3x3-walls     | 3x3 metre Gazebo (Canopy & Side walls)  3x3m pop up gazebo that is rain proof & mild wind resistant shelter  10ft x 10 ft. Great for 12 people standing or 10 sitting                                               |                                                                                                                                                                                                                                                                                                                                                                                                                                                                                                                                                                                                                                                                                                                                                                                                                                                                                                                                                                                                                                                                                                                                                                                                                                                                                                                                                                                                                                                                                                                                                                                                                                                                                                                                                                                                                                                                                                                                                                                                                                                                                                                                | £55.00  |
| Gaz3x3-set       | 3x3 metre Gazebo (Canopy, Side Walls & 1 x Heater)  3x3m pop up gazebo that is rain proof & mild wind resistant shelter  10ft x 10 ft. Great for 12 people standing or 10 sitting                                   |                                                                                                                                                                                                                                                                                                                                                                                                                                                                                                                                                                                                                                                                                                                                                                                                                                                                                                                                                                                                                                                                                                                                                                                                                                                                                                                                                                                                                                                                                                                                                                                                                                                                                                                                                                                                                                                                                                                                                                                                                                                                                                                                | £75.00  |
| Gaz6x3-basic     | 6x3 meter Gazebo (big rect. 6 x 3 meters area)  Forms a big square shelter 6metres x3meters / 20ft x 10 ft (canopy omly)  20ft x 10 ft. Great for 18-20 people standing or 16-18 sitting                            |                                                                                                                                                                                                                                                                                                                                                                                                                                                                                                                                                                                                                                                                                                                                                                                                                                                                                                                                                                                                                                                                                                                                                                                                                                                                                                                                                                                                                                                                                                                                                                                                                                                                                                                                                                                                                                                                                                                                                                                                                                                                                                                                | £80.00  |
| Gaz6x3-walls     | 6x3 meter Gazebo with Side Walls (big rect. 6 x 3 meters area)  Forms a big square shelter 6metres x3meters / 20ft x 10 ft (canopy + walls)  20ft x 10 ft. Great for 18-20 people standing or 16-18 sitting         |                                                                                                                                                                                                                                                                                                                                                                                                                                                                                                                                                                                                                                                                                                                                                                                                                                                                                                                                                                                                                                                                                                                                                                                                                                                                                                                                                                                                                                                                                                                                                                                                                                                                                                                                                                                                                                                                                                                                                                                                                                                                                                                                | £110.00 |
| Gaz6x3-set       | 6x3 meter Gazebo with Patio Heaters big rect. 6 x 3 meters area)  Forms a big square shelter 6metres x3meters / 20ft x 10 ft (canopy + walls)  20ft x 10 ft. Great for 18-20 people standing or 16-18 sitting       |                                                                                                                                                                                                                                                                                                                                                                                                                                                                                                                                                                                                                                                                                                                                                                                                                                                                                                                                                                                                                                                                                                                                                                                                                                                                                                                                                                                                                                                                                                                                                                                                                                                                                                                                                                                                                                                                                                                                                                                                                                                                                                                                | £150.00 |
| Gaz6x3-HD        | Heavy Duty 6x3 meter Gazebo  Forms a big square shelter 6metres x3meters / 20ft x 10 ft (canopy only)  Commercial Grade, Heavy Duty & Tall Gazebo with 3 adjustable heights                                         |                                                                                                                                                                                                                                                                                                                                                                                                                                                                                                                                                                                                                                                                                                                                                                                                                                                                                                                                                                                                                                                                                                                                                                                                                                                                                                                                                                                                                                                                                                                                                                                                                                                                                                                                                                                                                                                                                                                                                                                                                                                                                                                                | £120.00 |
| Gaz6x3-walls-HD  | Heavy Duty 6x3 meter Gazebo with Side Walls  Forms a big square shelter 6metres x3meters / 20ft x 10 ft (canopy + walls)  Commercial Grade, Heavy Duty & Tall Gazebo with 3 adjustable heights                      |                                                                                                                                                                                                                                                                                                                                                                                                                                                                                                                                                                                                                                                                                                                                                                                                                                                                                                                                                                                                                                                                                                                                                                                                                                                                                                                                                                                                                                                                                                                                                                                                                                                                                                                                                                                                                                                                                                                                                                                                                                                                                                                                | £150.00 |
| Gaz6x3-Heater-HD | Heavy Duty 6x3 meter Gazebo, Side Walls & 2 Patio heaters  Forms a big square shelter 6metres x3meters / 20ft x 10 ft (canopy + walls)  Commercial Grade, Heavy Duty & Tall Gazebo with 3 adjustable heights        |                                                                                                                                                                                                                                                                                                                                                                                                                                                                                                                                                                                                                                                                                                                                                                                                                                                                                                                                                                                                                                                                                                                                                                                                                                                                                                                                                                                                                                                                                                                                                                                                                                                                                                                                                                                                                                                                                                                                                                                                                                                                                                                                | £180.00 |
| Gaz6x3-Décor-HD  | Heavy Duty 6x3 meter Gazebo, Side Walls, 2 Heaters & Drape Décor  Forms a big square shelter 6metres x3meters / 20ft x 10 ft (canopy + walls)  Commercial Grade, Heavy Duty & Tall Gazebo with 3 adjustable heights | I                                                                                                                                                                                                                                                                                                                                                                                                                                                                                                                                                                                                                                                                                                                                                                                                                                                                                                                                                                                                                                                                                                                                                                                                                                                                                                                                                                                                                                                                                                                                                                                                                                                                                                                                                                                                                                                                                                                                                                                                                                                                                                                              | £200.00 |
| Gaz6x6-HD        | Large Heavy Duty 6x6 meter Gazebo with Side - Canopy only  Forms a large square shelter - 6metres x 6meters / 20 ft x 20 ft. Canopy only  Commercial Grade, Heavy Duty & Tall Gazebo with 3 adjustable heights      |                                                                                                                                                                                                                                                                                                                                                                                                                                                                                                                                                                                                                                                                                                                                                                                                                                                                                                                                                                                                                                                                                                                                                                                                                                                                                                                                                                                                                                                                                                                                                                                                                                                                                                                                                                                                                                                                                                                                                                                                                                                                                                                                | £225.00 |
| Gaz6x6-Walls-HD  | Large Heavy Duty 6x6 meter Gazebo with Side Walls  Forms a large square shelter - 6metres x 6meters / 20 ft x 20 ft (with walls)  Commercial Grade, Heavy Duty & Tall Gazebo with 3 adjustable heights              | The state of the s | £300.00 |