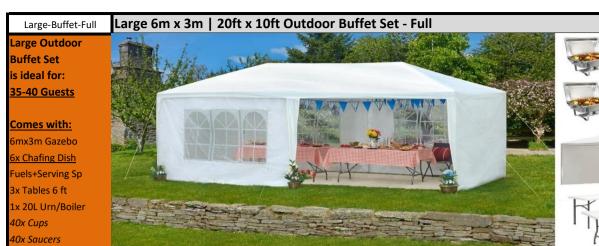

## **SUMMER POP UP GAZEBOS - Various Sizes**

Large-Buffet-Eco

Large 6m x 3m | 20ft x 10ft Outdoor Buffet Set - Economy

£250.00

£300.00

Large Outdoor **Buffet Set** is ideal for: **35-40 Guests** 

40 Dinner Plates 40x Side Plates Kings Cutlery Drinks Tub Fairy Lights

#### Comes with:

6mx3m Gazebo 6x Chafing Dish with 2 hr Fuels 3x Tables 6 ft 1x 20L Urn/Boiler

Drinks Tub Fairy Lights Serving Spoons

Make-your-own

Large 6mx3m | 20ftx10ft - All events are different, so make your own package: 0777 015 3547

**Large Outdoor Buffet Set** is ideal for: Up up 50 guests