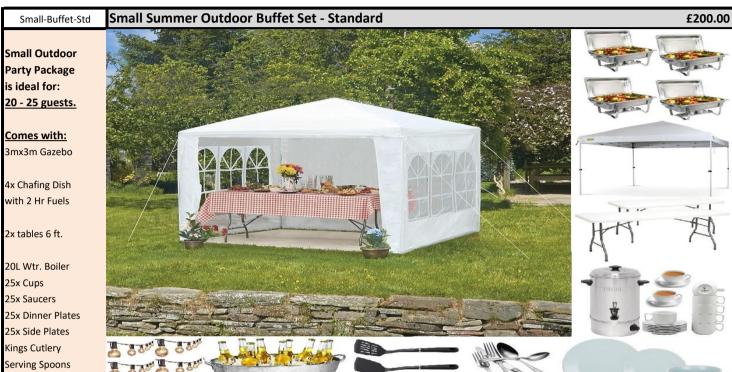

|         |





Catalogue

## **SUMMER POP UP GAZEBOS - Various Sizes**

















Large-Buffet-Eco

Large 6m x 3m | 20ft x 10ft Outdoor Buffet Set - Economy

£250.00

£300.00

Large Outdoor **Buffet Set** is ideal for: **35-40 Guests** 

40 Dinner Plates 40x Side Plates Kings Cutlery Drinks Tub Fairy Lights

#### Comes with:

6mx3m Gazebo 6x Chafing Dish with 2 hr Fuels 3x Tables 6 ft 1x 20L Urn/Boiler

Drinks Tub Fairy Lights Serving Spoons







Make-your-own

Large 6mx3m | 20ftx10ft - All events are different, so make your own package: 0777 015 3547

**Large Outdoor Buffet Set** is ideal for: Up up 50 guests

### Tips for package

BBQ Grill Tables Chairs Lights Patio Heaters Flooring/Carpet

Dinnerware **Buffet Equipment** Decoration



| Gaz3x3-basic     | 3x3 metre Gazebo (Canopy only)  3x3m pop up gazebo that is rain proof & mild wind resistant shel