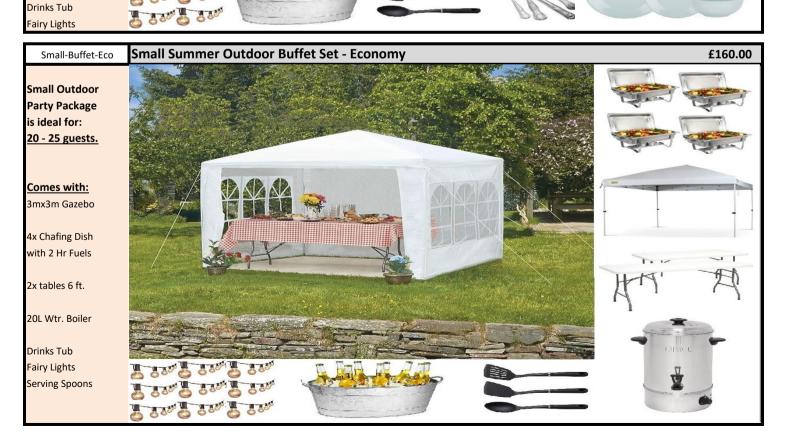

|         |





Catalogue

## **SUMMER POP UP GAZEBOS - Various Sizes**

















Large-Buffet-Eco

Large 6m x 3m | 20ft x 10ft Outdoor Buffet Set - Economy

£250.00

£300.00

Large Outdoor **Buffet Set** is ideal for: **35-40 Guests** 

40 Dinner Plates 40x Side Plates Kings Cutlery Drinks Tub Fairy Lights

#### Comes with:

6mx3m Gazebo 6x Chafing Dish with 2 hr Fuels 3x Tables 6 ft 1x 20L Urn/Boiler

Drinks Tub Fairy Lights Serving Spoons







Make-your-own

Large 6mx3m | 20ftx10ft - All events are different, so make your own package: 0777 015 3547

**Large Outdoor Buffet Set** is ideal for: Up up 50 guests

### Tips for package

BBQ Grill Tables Chairs Lights Patio Heaters Flooring/Carpet

Dinnerware **Buffet Equipment** Decoration



| Gaz3x3-basic     | 3x3 metre Gazebo (Canopy only)  3x3m pop up gazebo that is rain proof & mild wind resistant shelte