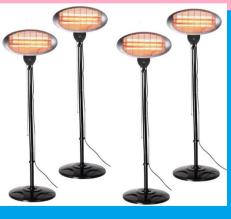

### Tips for package

BBQ Grill Tables Chairs Lights Patio Heaters Flooring/Carpet

Dinnerware **Buffet Equipment** Decoration

| Gaz3x3-basic     | 3x3 metre Gazebo (Canopy only)  3x3m pop up gazebo that is rain proof & mild wind resistant shelter  10ft x 10 ft. Great for 12 people standing or 10 sitting                                                       |                                                                                                                                                                                                                                                                                                                                                                                                                                                                                                                                                                                                                                                                                                                                                                                                                                                                                                                                                                                                                                                                                                                                                                                                                                                                                                                                                                                                                                                                                                                                                                                                                                                                                                                                                                                                                                                                                                                                                                                                                                                                                                                                | £40.00  |
|------------------|---------------------------------------------------------------------------------------------------------------------------------------------------------------------------------------------------------------------|--------------------------------------------------------------------------------------------------------------------------------------------------------------------------------------------------------------------------------------------------------------------------------------------------------------------------------------------------------------------------------------------------------------------------------------------------------------------------------------------------------------------------------------------------------------------------------------------------------------------------------------------------------------------------------------------------------------------------------------------------------------------------------------------------------------------------------------------------------------------------------------------------------------------------------------------------------------------------------------------------------------------------------------------------------------------------------------------------------------------------------------------------------------------------------------------------------------------------------------------------------------------------------------------------------------------------------------------------------------------------------------------------------------------------------------------------------------------------------------------------------------------------------------------------------------------------------------------------------------------------------------------------------------------------------------------------------------------------------------------------------------------------------------------------------------------------------------------------------------------------------------------------------------------------------------------------------------------------------------------------------------------------------------------------------------------------------------------------------------------------------|---------|
| Gaz3x3-walls     | 3x3 metre Gazebo (Canopy & Side walls)  3x3m pop up gazebo that is rain proof & mild wind resistant shelter  10ft x 10 ft. Great for 12 people standing or 10 sitting                                               |                                                                                                                                                                                                                                                                                                                                                                                                                                                                                                                                                                                                                                                                                                                                                                                                                                                                                                                                                                                                                                                                                                                                                                                                                                                                                                                                                                                                                                                                                                                                                                                                                                                                                                                                                                                                                                                                                                                                                                                                                                                                                                                                | £55.00  |
| Gaz3x3-set       | 3x3 metre Gazebo (Canopy, Side Walls & 1 x Heater)  3x3m pop up gazebo that is rain proof & mild wind resistant shelter  10ft x 10 ft. Great for 12 people standing or 10 sitting                                   |                                                                                                                                                                                                                                                                                                                                                                                                                                                                                                                                                                                                                                                                                                                                                                                                                                                                                                                                                                                                                                                                                                                                                                                                                                                                                                                                                                                                                                                                                                                                                                                                                                                                                                                                                                                                                                                                                                                                                                                                                                                                                                                                | £75.00  |
| Gaz6x3-basic     | 6x3 meter Gazebo (big rect. 6 x 3 meters area)  Forms a big square shelter 6metres x3meters / 20ft x 10 ft (canopy omly)  20ft x 10 ft. Great for 18-20 people standing or 16-18 sitting                            |                                                                                                                                                                                                                                                                                                                                                                                                                                                                                                                                                                                                                                                                                                                                                                                                                                                                                                                                                                                                                                                                                                                                                                                                                                                                                                                                                                                                                                                                                                                                                                                                                                                                                                                                                                                                                                                                                                                                                                                                                                                                                                                                | £80.00  |
| Gaz6x3-walls     | 6x3 meter Gazebo with Side Walls (big rect. 6 x 3 meters area)  Forms a big square shelter 6metres x3meters / 20ft x 10 ft (canopy + walls)  20ft x 10 ft. Great for 18-20 people standing or 16-18 sitting         |                                                                                                                                                                                                                                                                                                                                                                                                                                                                                                                                                                                                                                                                                                                                                                                                                                                                                                                                                                                                                                                                                                                                                                                                                                                                                                                                                                                                                                                                                                                                                                                                                                                                                                                                                                                                                                                                                                                                                                                                                                                                                                                                | £110.00 |
| Gaz6x3-set       | 6x3 meter Gazebo with Patio Heaters big rect. 6 x 3 meters area)  Forms a big square shelter 6metres x3meters / 20ft x 10 ft (canopy + walls)  20ft x 10 ft. Great for 18-20 people standing or 16-18 sitting       |                                                                                                                                                                                                                                                                                                                                                                                                                                                                                                                                                                                                                                                                                                                                                                                                                                                                                                                                                                                                                                                                                                                                                                                                                                                                                                                                                                                                                                                                                                                                                                                                                                                                                                                                                                                                                                                                                                                                                                                                                                                                                                                                | £150.00 |
| Gaz6x3-HD        | Heavy Duty 6x3 meter Gazebo  Forms a big square shelter 6metres x3meters / 20ft x 10 ft (canopy only)  Commercial Grade, Heavy Duty & Tall Gazebo with 3 adjustable heights                                         |                                                                                                                                                                                                                                                                                                                                                                                                                                                                                                                                                                                                                                                                                                                                                                                                                                                                                                                                                                                                                                                                                                                                                                                                                                                                                                                                                                                                                                                                                                                                                                                                                                                                                                                                                                                                                                                                                                                                                                                                                                                                                                                                | £120.00 |
| Gaz6x3-walls-HD  | Heavy Duty 6x3 meter Gazebo with Side Walls  Forms a big square shelter 6metres x3meters / 20ft x 10 ft (canopy + walls)  Commercial Grade, Heavy Duty & Tall Gazebo with 3 adjustable heights                      |                                                                                                                                                                                                                                                                                                                                                                                                                                                                                                                                                                                                                                                                                                                                                                                                                                                                                                                                                                                                                                                                                                                                                                                                                                                                                                                                                                                                                                                                                                                                                                                                                                                                                                                                                                                                                                                                                                                                                                                                                                                                                                                                | £150.00 |
| Gaz6x3-Heater-HD | Heavy Duty 6x3 meter Gazebo, Side Walls & 2 Patio heaters  Forms a big square shelter 6metres x3meters / 20ft x 10 ft (canopy + walls)  Commercial Grade, Heavy Duty & Tall Gazebo with 3 adjustable heights        |                                                                                                                                                                                                                                                                                                                                                                                                                                                                                                                                                                                                                                                                                                                                                                                                                                                                                                                                                                                                                                                                                                                                                                                                                                                                                                                                                                                                                                                                                                                                                                                                                                                                                                                                                                                                                                                                                                                                                                                                                                                                                                                                | £180.00 |
| Gaz6x3-Décor-HD  | Heavy Duty 6x3 meter Gazebo, Side Walls, 2 Heaters & Drape Décor  Forms a big square shelter 6metres x3meters / 20ft x 10 ft (canopy + walls)  Commercial Grade, Heavy Duty & Tall Gazebo with 3 adjustable heights | I                                                                                                                                                                                                                                                                                                                                                                                                                                                                                                                                                                                                                                                                                                                                                                                                                                                                                                                                                                                                                                                                                                                                                                                                                                                                                                                                                                                                                                                                                                                                                                                                                                                                                                                                                                                                                                                                                                                                                                                                                                                                                                                              | £200.00 |
| Gaz6x6-HD        | Large Heavy Duty 6x6 meter Gazebo with Side - Canopy only  Forms a large square shelter - 6metres x 6meters / 20 ft x 20 ft. Canopy only  Commercial Grade, Heavy Duty & Tall Gazebo with 3 adjustable heights      |                                                                                                                                                                                                                                                                                                                                                                                                                                                                                                                                                                                                                                                                                                                                                                                                                                                                                                                                                                                                                                                                                                                                                                                                                                                                                                                                                                                                                                                                                                                                                                                                                                                                                                                                                                                                                                                                                                                                                                                                                                                                                                                                | £225.00 |
| Gaz6x6-Walls-HD  | Large Heavy Duty 6x6 meter Gazebo with Side Walls  Forms a large square shelter - 6metres x 6meters / 20 ft x 20 ft (with walls)  Commercial Grade, Heavy Duty & Tall Gazebo with 3 adjustable heights              | The state of the s | £300.00 |