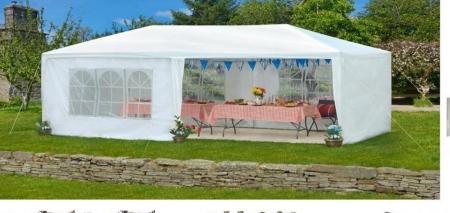

## **SUMMER POP UP GAZEBOS - Various Sizes**

Large-Buffet-Eco

Large 6m x 3m | 20ft x 10ft Outdoor Buffet Set - Economy

£250.00

£300.00

Large Outdoor **Buffet Set** is ideal for: **35-40 Guests** 

40 Dinner Plates 40x Side Plates Kings Cutlery Drinks Tub Fairy Lights

#### Comes with:

6mx3m Gazebo 6x Chafing Dish with 2 hr Fuels 3x Tables 6 ft 1x 20L Urn/Boiler

Drinks Tub Fairy Lights Serving Spoons

Make-your-own

Large 6mx3m | 20ftx10ft - All events are different, so make your own package: 0777 015 3547

**Large Outdoor Buffet Set** is ideal for: Up up 50 guests