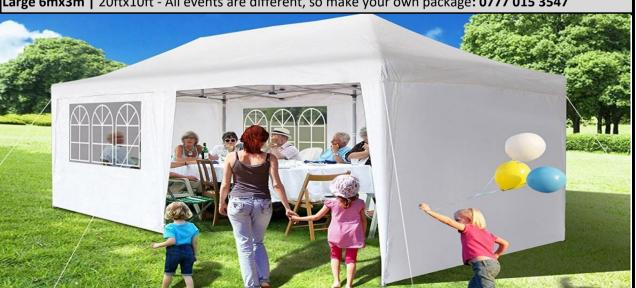

#### Comes with:

6mx3m Gazebo 6x Chafing Dish with 2 hr Fuels 3x Tables 6 ft 1x 20L Urn/Boiler

Drinks Tub Fairy Lights Serving Spoons

Make-your-own

Large 6mx3m | 20ftx10ft - All events are different, so make your own package: 0777 015 3547