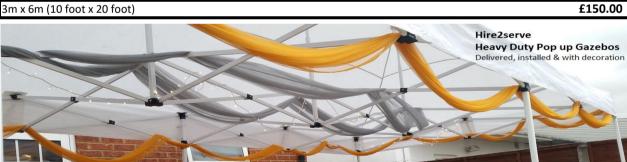

Size - Medium

Size - Large 6m x 9m (20 foot x 30 foot)

6m x 6m (20 foot x 20 foot)

Size: Small 3m x 6m (10 foot x 20 foot)

Various
Lighting and
Decoration
Options
Available
Further
In The
Catalogue

£450.00