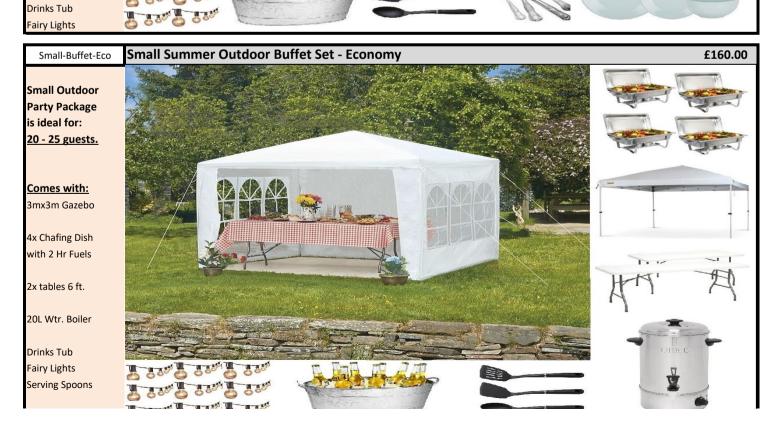

## Small Summer Outdoor Buffet Set - Standard £200.00 Small-Buffet-Std Small Outdoor Party Package is ideal for: 20 - 25 guests. Comes with: 3mx3m Gazebo 4x Chafing Dish with 2 Hr Fuels 2x tables 6 ft. 20L Wtr. Boiler 25x Cups 25x Saucers 25x Dinner Plates 25x Side Plates Kings Cutlery Serving Spoons