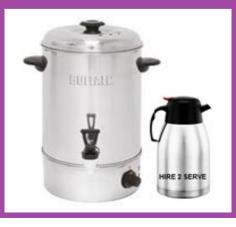

## Small Summer Outdoor Buffet Set - Standard £200.00 Small-Buffet-Std Small Outdoor Party Package is ideal for: 20 - 25 guests. Comes with: 3mx3m Gazebo 4x Chafing Dish with 2 Hr Fuels 2x tables 6 ft. 20L Wtr. Boiler 25x Cups 25x Saucers 25x Dinner Plates 25x Side Plates Kings Cutlery Serving Spoons