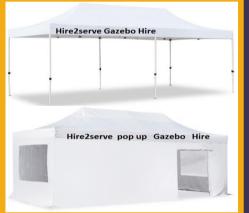

Call / WhatsApp: 0777 015 3547

Email: hire2serve@gmail.com

www.Hire2serve.co.uk







Specialise in - Pop-up Gazebos & Marquees and much much more:

Chafing Dishes | Soup Kettles | Plates & Cutlery | Linen | Glasses | BBQ Set | Chairs & Tables | Serving Trays | Pots & Pans | Chocolate Fountain Set | Urns





















## 

Heavy Duty, Strong Pop Up Marquees with Weights & Ropes For Extra Stability.

**Any Season** Compatible

Prices Include: Set Up and Dismantle service

With or Without **Side walls** 

**Lights & Heating**Provided

Size - Medium

Size - Large 6m x 9m (20 foot x 30 foot)

6m x 6m (20 foot x 20 foot)

Size: Small 3m x 6m (10 foot x 20 foot)

Various
Lighting and
Decoration
Options
Available
Further
In The
Catalogue



£450.00

£300.00



000000

## **SUMMER POP UP GAZEBOS - Various Sizes**



## Small Summer Outdoor Buffet Set - Standard £200.00 Small-Buffet-Std Small Outdoor Party Package is ideal for: 20 - 25 guests. Comes with: 3mx3m Gazebo 4x Chafing Dish with 2 Hr Fuels 2x tables 6 ft. 20L Wtr. Boiler 25x Cups 25x Saucers 25x Dinner Plates 25x Side Plates Kings Cut