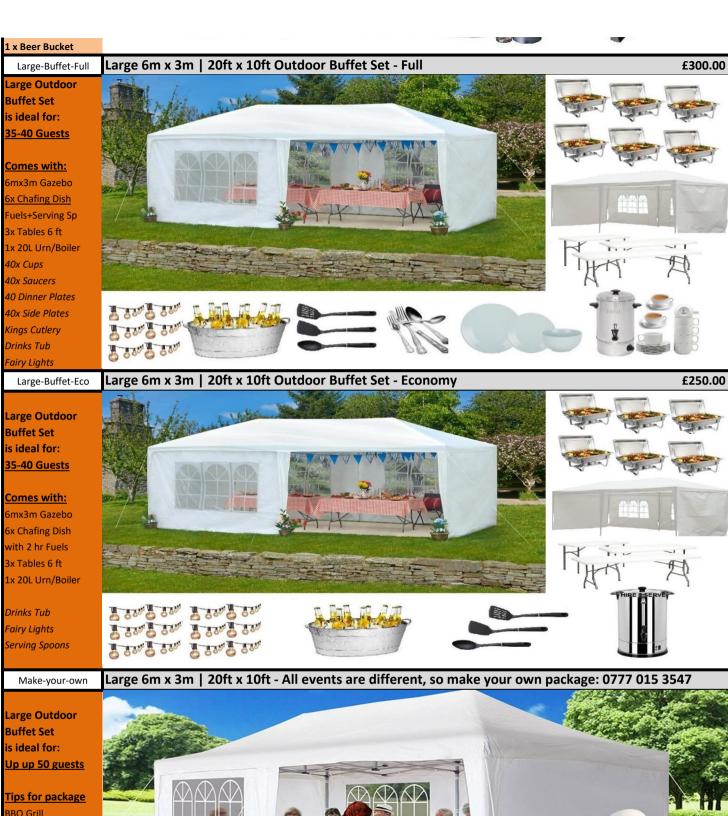

Call / WhatsApp: 0777 015 3547

Email: hire2serve@gmail.com

www.Hire2serve.co.uk

Specialise in - Pop-up Gazebos & Marquees and much much more:

Chafing Dishes | Soup Kettles | Plates & Cutlery | Linen | Glasses | BBQ Set | Chairs & Tables | Serving Trays | Pots & Pans | Chocolate Fountain Set | Urns