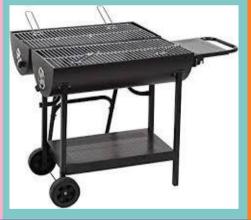

BBQ-Party-Set **BBQ Grill** 

Comes with: 3mx3m Gazebo

Double Barrell Charcoal Grill

Instant Light

2 x Table 6 ft

with 2 hours fuel 2 x Large Platters

capacity is ideal for: Serving around 50 - 60 Guests

BBQ Grill Tables Chairs Lights Patio Heaters Flooring/Carpe