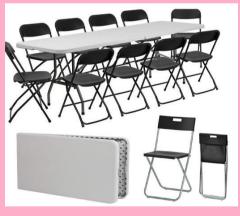

BBQ-Party-Set **BBQ Grill** 

Comes with: 3mx3m Gazebo

Double Barrell Charcoal Grill

Instant Light

2 x Table 6 ft

with 2 hours fuel 2 x Large Platters

capacity is ideal for: Serving around 50 - 60 Guests

BBQ Grill Tables Chairs Lights Patio Heaters Flooring/Carpe