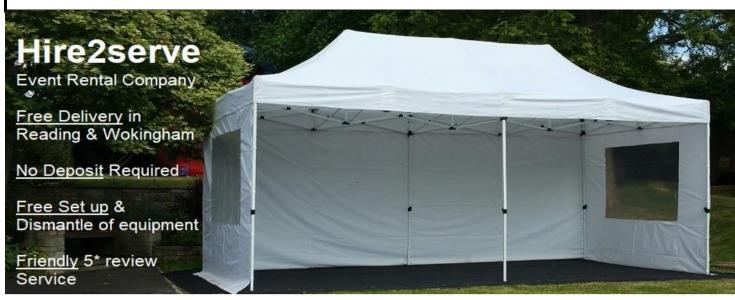

## 

Heavy Duty, Strong Pop Up Marquees with Weights & Ropes For Extra Stability.

**Any Season** Compatible

Prices Include: Set Up and Dismantle service

With or Without **Side walls** 

**Lights & Heating**Provided

Size - Medium

Size - Large 6m x 9m (20 foot x 30 foot)

6m x 6m (20 foot x 20 foot)

Size: Small 3m x 6m (10 foot x 20 foot)

Various
Lighting and
Decoration
Options
Available
Further
In The
Catalogue

£450.00