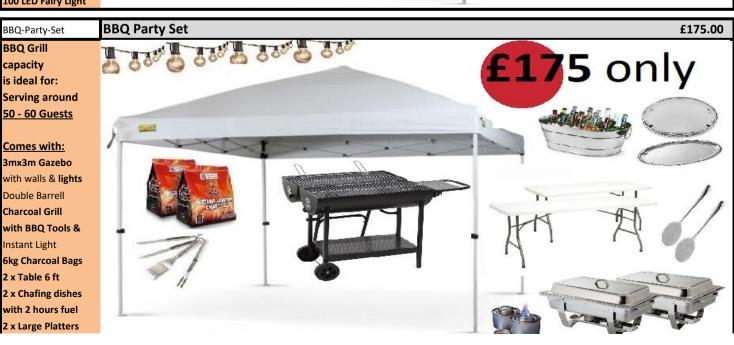

BBQ-Party-Set **BBQ Grill** 

Comes with: 3mx3m Gazebo

Double Barrell Charcoal Grill

Instant Light

2 x Table 6 ft

with 2 hours fuel 2 x Large Platters

capacity is ideal for: Serving around 50 - 60 Guests

BBQ Grill Tables Chairs Lights Patio Heaters Flooring/Carpe