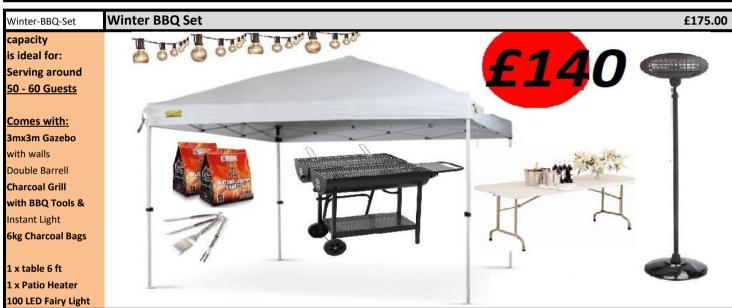

BBQ-Party-Set **BBQ Grill** 

Comes with: 3mx3m Gazebo

Double Barrell Charcoal Grill

Instant Light

2 x Table 6 ft

with 2 hours fuel 2 x Large Platters

capacity is ideal for: Serving around 50 - 60 Guests

BBQ Grill Tables Chairs Lights Patio Heaters Flooring/Carpe