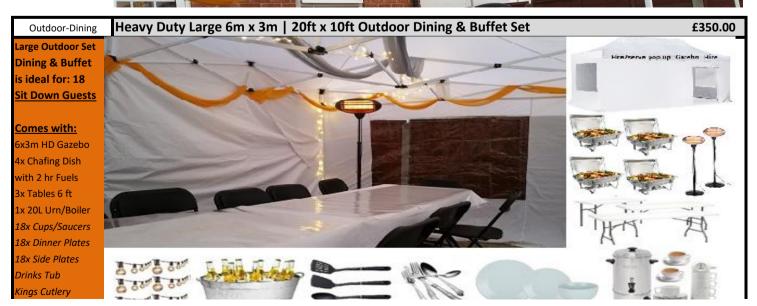

Call / WhatsApp: 0777 015 3547

Email: hire2serve@gmail.com

www.Hire2serve.co.uk







Specialise in - Pop-up Gazebos & Marquees and much much more:

Chafing Dishes | Soup Kettles | Plates & Cutlery | Linen | Glasses | BBQ Set | Chairs & Tables | Serving Trays | Pots & Pans | Chocolate Fountain Set | Urns





















## 

Heavy Duty, Strong Pop Up Marquees with Weights & Ropes For Extra Stability.

**Any Season** Compatible

Prices Include: Set Up and Dismantle service

With or Without **Side walls** 

**Lights & Heating**Provided

Size - Medium

Size - Large 6m x 9m (20 foot x 30 foot)

6m x 6m (20 foot x 20 foot)

Size: Small 3m x 6m (10 foot x 20 foot)

Various
Lighting and
Decoration
Options
Available
Further
In The
Catalogue



£450.00

£300.00



000000

## **SUMMER POP UP GAZEBOS - Various Sizes**



## Small Summer Outdoor Buffet Set - Standard £200.00 Small-Buffet-Std Small Outdoor Party Package is ideal for: 20 - 25 guests. Comes with: 3mx3m Gazebo 4x Chafing Dish with 2 Hr Fuels 2x tables 6 ft. 20L Wtr. Boiler 25x Cups 25x Saucers 25x Dinner Plates 25x Side Plates Kings Cutlery Serving Spoons







BBQ-Party-Set **BBQ Grill** 

Comes with: 3mx3m Gazebo

Double Barrell Charcoal Grill

Instant Light

2 x Table 6 ft

with 2 hours fuel 2 x Large Platters

capacity is ideal for: Serving around 50 - 60 Guests





BBQ Grill Tables Chairs Lights Patio Heaters Flooring/Carpe

Flooring/Carpet
Dinnerware
Buffet Equipment

Decoration

| Gaz3x3-basic     | 3x3 metre Gazebo (Canopy only)