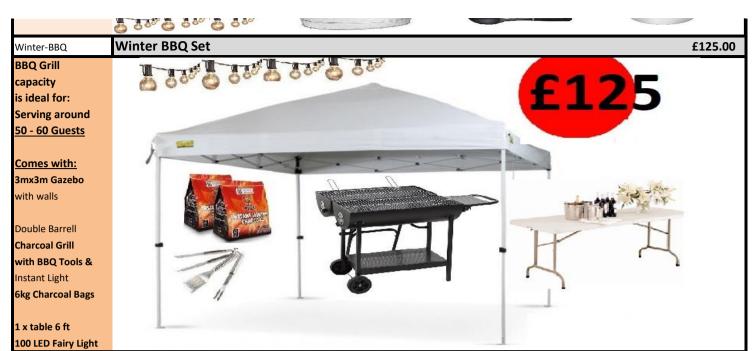

BBQ-Party-Set **BBQ Grill** 

Comes with: 3mx3m Gazebo

Double Barrell Charcoal Grill

Instant Light

2 x Table 6 ft

with 2 hours fuel 2 x Large Platters

capacity is ideal for: Serving around 50 - 60 Guests

BBQ Grill Tables Chairs Lights Patio Heaters Flooring/Carpe