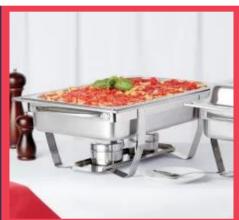

## Small Summer Outdoor Buffet Set - Standard £200.00 Small-Buffet-Std Small Outdoor Party Package is ideal for: 20 - 25 guests. Comes with: 3mx3m Gazebo 4x Chafing Dish with 2 Hr Fuels 2x tables 6 ft. 20L Wtr. Boiler 25x Cups 25x Saucers 25x Dinner Plates 25x Side Plates Kings Cutlery Serving Spoons