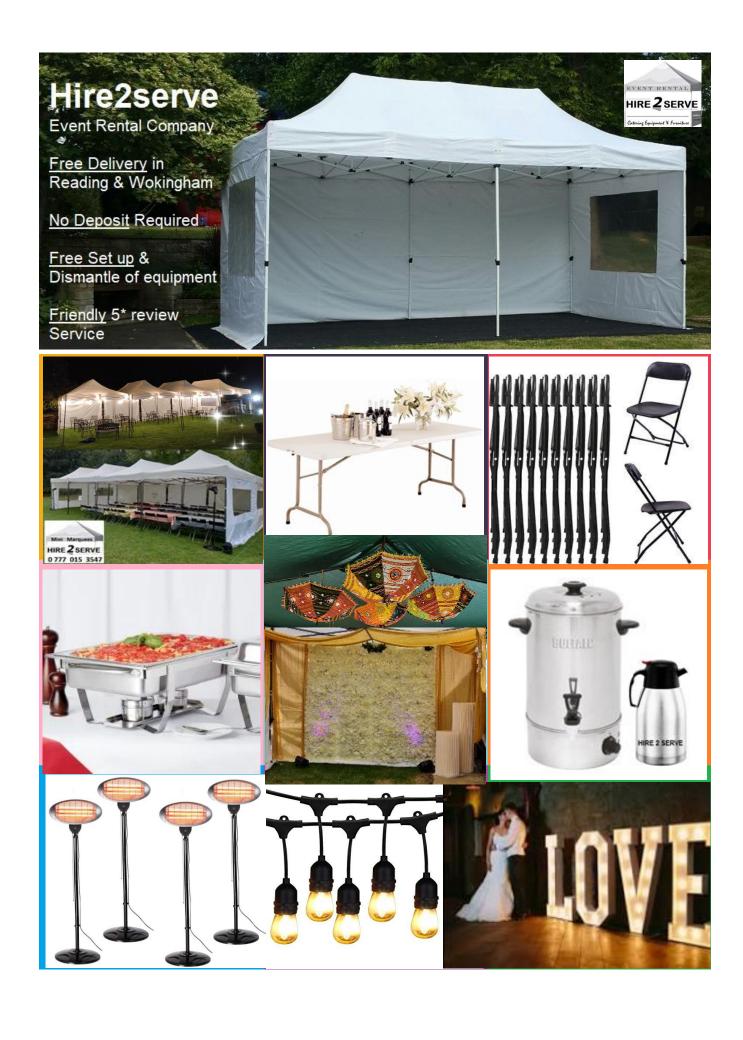

# Hire2serve for any occassion!

Call / WhatsApp: 0777 015 3547

Email: <a href="mailto:hire2serve@gmail.com">hire2serve@gmail.com</a> www.Hire2serve.co.uk

At Hire2serve we believe that parties, get-togethers & events should not a stressful affair for anyone. Which is why Hire2serve is here to be a part of your family or corporate event to take the stress out on special days that are meant to be remembered.

## PRICE LIST Q1 2022

## Prices Include:

Set Up and Dismantle service

With or Without **Side walls** 

Lights & Heating

| Item Code                           | Product Description                                                                          | Image                | Price/pc |
|-------------------------------------|----------------------------------------------------------------------------------------------|----------------------|----------|
| CANOPY<br>Any Size                  | <b>3m x 6m</b> (10 foot x 20 foot) canopy (no sides). <u>25% lower on Mini Marquee Price</u> |                      | £120.00  |
| Mini Marquee<br>Small Sizes         | <b>3m x 6m</b> (10 foot x 20 foot) with sides, weights                                       |                      | £160.00  |
|                                     | 3m x 12m (10 foot x 40 foot) with sides, weights & gutter. Long tunnel like layout           |                      | £315.00  |
|                                     | <b>6m x 6m</b> (20 foot x 20 foot) with sides, weights & gutter.                             | om x 6m Mini Marquee | £325.00  |
| Mini Marquee<br><u>Medium Sizes</u> | 9m x 6m (30 foot x 20 foot) with sides, weights & gutter                                     |                      | £500.00  |
|                                     | 12m x 6m (40 foot x 20 foot) with sides, weights & gutter                                    |                      | £750.00  |