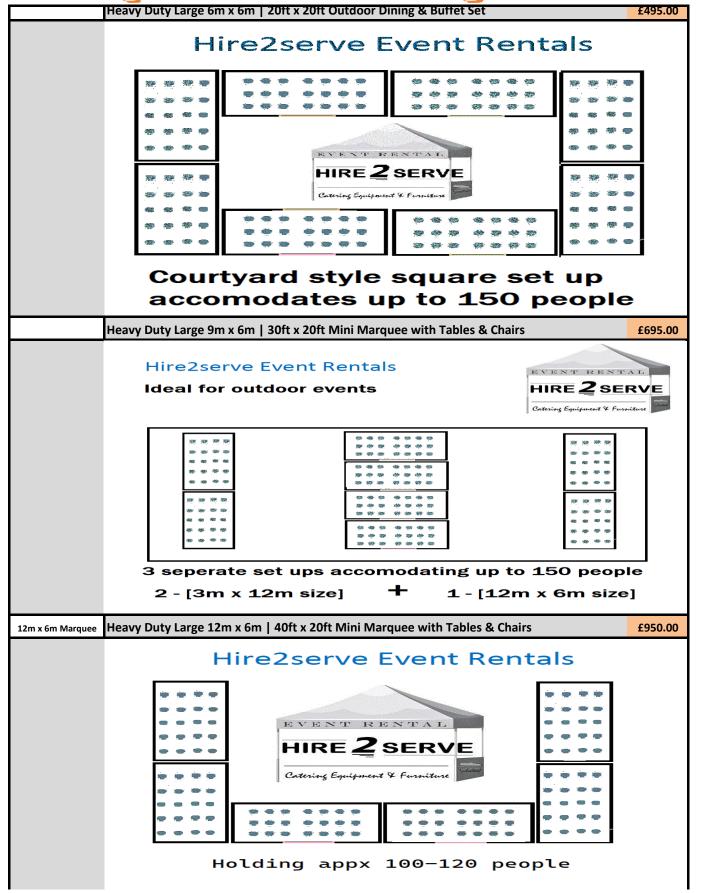

## Popular Packages

12m x 6m Marquee Heavy Duty Large 12m x 6m | 40ft x 20ft Mini Marquee with Tables & Chairs £990.00 Sit Down Dinner & Self Service Buffet Ideal for: 60 guests Comes with: 12x6m Mini Marquee 8x Tables 6 ft. long 60 Folding Chairs Heavy Duty Large 15m x 6m | 50ft x 20ft Mini Marquee with Tables & Chairs 15m x 6m Marquee £1,450.00 Sit Down Dinner & Self Service Buffet Ideal for: 100 guests Comes with: 15x6m Mini Marquee 20 Tables 6 ft. long 100 Folding Chairs Heavy Duty Large 18m x 6m | 60ft x 20ft Mini Marquee with Tables & Chairs 18m x 6m Marquee £1,875.00 Sit Down Dinner & Self Service Buffet Ideal for: 150 guests Comes with: 18x6m Mini Marquee 25 Tables 6 ft. long 150 Folding Chairs