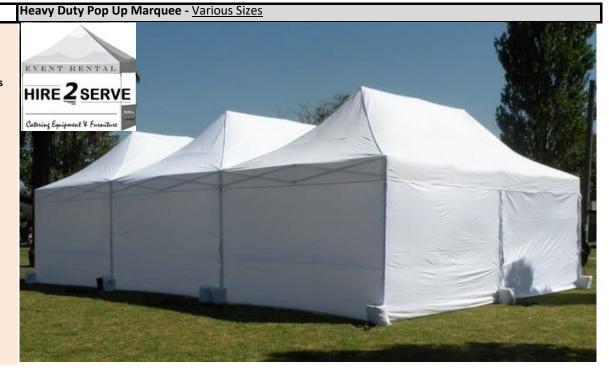

### Heavy Duty,

Strong Pop Up Marquees with

## Weights & Ropes

For Extra Stability.

## Any Season Compatible