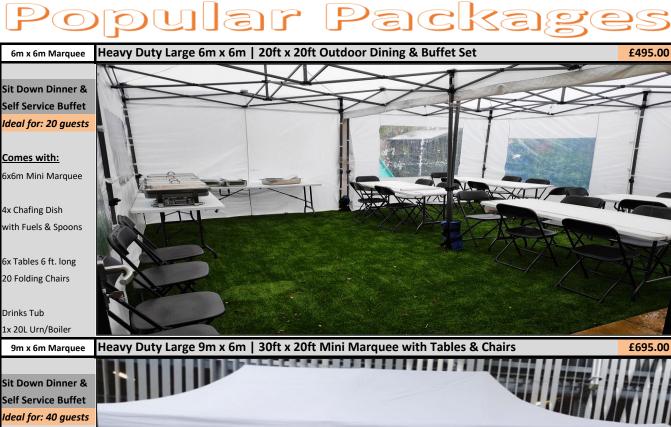

Self Service Buffet

### Comes with:

9x6m Mini Marquee

6x Tables 6 ft. long

40 Folding Chairs

## Popular Packages

12m x 6m Marquee Heavy Duty Large 12m x 6m | 40ft x 20ft Mini Marquee with Tables & Chairs £990.00 Sit Down Dinner & Self Service Buffet Ideal for: 60 guests Comes with: 12x6m Mini Marquee 8x Tables 6 ft. long 60 Folding Chairs Heavy Duty Large 15m x 6m | 50ft x 20ft Mini Marquee with Tables & Chairs 15m x 6m Marquee £1,450.00 Sit Down Dinner & Self Service Buffet Ideal for: 100 guests Comes with: 15x6m Mini Marquee 20 Tables 6 ft. long 100 Folding Chairs Heavy Duty Large 18m x 6m | 60ft x 20ft Mini Marquee with Tables & Chairs 18m x 6m Marquee £1,875.00 Sit Down Dinner & Self Service Buffet Ideal for: 150 guests Comes with: 18x6m Mini Marquee 25 Tables 6 ft. long 150 Folding Chairs