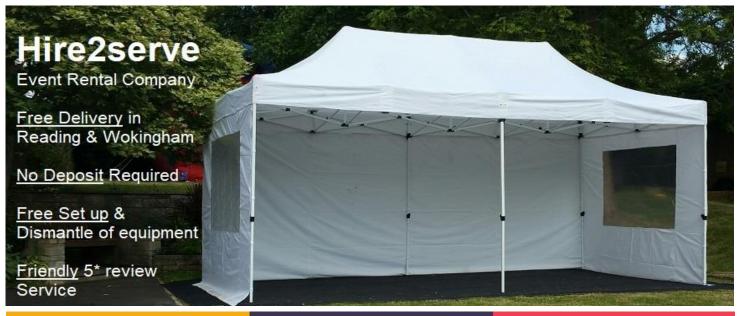

## 

Heavy Duty, Strong Pop Up Marquees with Weights & Ropes For Extra

**Any Season** Compatible

Stability.

Prices Include: Set Up and Dismantle service

With or Without Side walls

**Lights & Heating** 

|              | THE STATE OF THE PROPERTY OF T |         |
|--------------|--------------------------------------------------------------------------------------------------------------------------------------------------------------------------------------------------------------------------------------------------------------------------------------------------------------------------------------------------------------------------------------------------------------------------------------------------------------------------------------------------------------------------------------------------------------------------------------------------------------------------------------------------------------------------------------------------------------------------------------------------------------------------------------------------------------------------------------------------------------------------------------------------------------------------------------------------------------------------------------------------------------------------------------------------------------------------------------------------------------------------------------------------------------------------------------------------------------------------------------------------------------------------------------------------------------------------------------------------------------------------------------------------------------------------------------------------------------------------------------------------------------------------------------------------------------------------------------------------------------------------------------------------------------------------------------------------------------------------------------------------------------------------------------------------------------------------------------------------------------------------------------------------------------------------------------------------------------------------------------------------------------------------------------------------------------------------------------------------------------------------------|---------|
| Small Sizes  | 3m x 3m (10 foot x 10 foot) with walls & leg weights                                                                                                                                                                                                                                                                                                                                                                                                                                                                                                                                                                                                                                                                                                                                                                                                                                                                                                                                                                                                                                                                                                                                                                                                                                                                                                                                                                                                                                                                                                                                                                                                                                                                                                                                                                                                                                                                                                                                                                                                                                                                           | £75.00  |
|              | 6m x 3m (20 foot x 10 foot) with walls & leg weights                                                                                                                                                                                                                                                                                                                                                                                                                                                                                                                                                                                                                                                                                                                                                                                                                                                                                                                                                                                                                                                                                                                                                                                                                                                                                                                                                                                                                                                                                                                                                                                                                                                                                                                                                                                                                                                                                                                                                                                                                                                                           | £150.00 |
| Medium Sizes | 6m x 6m (20 foot x 20 foot) with walls, weights & guttering. Other layout 12m x 3m & L-shape available too                                                                                                                                                                                                                                                                                                                                                                                                                                                                                                                                                                                                                                                                                                                                                                                                                                                                                                                                                                                                                                                                                                                                                                                                                                                                                                                                                                                                                                                                                                                                                                                                                                                                                                                                                                                                                                                                                                                                                                                                                     | £300.00 |
| =            | 9m x 6m (30 foot x 20 foot) with walls, weights & guttering. Various layouts (shown in image above)                                                                                                                                                                                                                                                                                                                                                                                                                                                                                                                                                                                                                                                                                                                                                                                                                                                                                                                                                                                                                                                                                                                                                                                                                                                                                                                                                                                                                                                                                                                                                                                                                                                                                                                                                                                                                                                                                                                                                                                                                            | £450.00 |
| Large Sizes  | 12m x 6m (40 foot x 20 foot) with walls, weights & guttering. Various layouts possible                                                                                                                                                                                                                                                                                                                                                                                                                                                                                                                                                                                                                                                                                                                                                                                                                                                                                                                                                                                                                                                                                                                                                                                                                                                                                                                                                                                                                                                                                                                                                                                                                                                                                                                                                                                                                                                                                                                                                                                                                                         | £600.00 |
|              | 12m x 9m (40 foot x 30 foot) with walls, weights & guttering. Various layouts possible                                                                                                                                                                                                                                                                                                                                                                                                                                                                                                                                                                                                                                                                                                                                                                                                                                                                                                                                                                                                                                                                                                                                                                                                                                                                                                                                                                                                                                                                                                                                                                                                                                                                                                                                                                                                                                                                                                                                                                                                                                         | £750.00 |