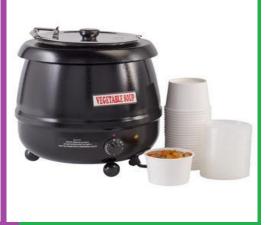

| Decor-Drapes        | Decoration-1: Multi Colour Cloth Drapes                                                 |                             |        |
|---------------------|-----------------------------------------------------------------------------------------|-----------------------------|--------|
|                     | Fancy coloured drapes - 3 meteres to 6 metres long, transparent micro-net material      |                             | £20.00 |
|                     | Choice of colours offered                                                               | 107270                      |        |
|                     |                                                                                         |                             |        |
| Decor-Umbrellas     | Decoration-2: Indian Coloured Festive Umbrellas                                         | A B                         |        |
|                     | Traditional upside down umbrellas                                                       |                             | £20.00 |
|                     | Oriental colour full - set of 4                                                         |                             |        |
| Décor-Bunting       | Multi coloured Party Bunting string - 10 metres long                                    |                             |        |
|                     | Bunting party decoration makes any happy occasion happier. Easy to set up               |                             | £10.00 |
|                     | A great addition to any venue, from birthday, wedding, baby shower or garden party      |                             |        |
|                     |                                                                                         |                             |        |
| Décor-Pompoms       | Decoration-3: Multi Colour Paper Tissue Pom Poms                                        |                             |        |
|                     | Tissue Paper pom pon to mark every occasion special                                     |                             | £20.00 |
|                     | Dark pink to light pink. Top hanging in various colours available.                      |                             |        |
| Flooring -Tapr      | Heavy Duty Tarpaulin Plastic Underlay Sheet                                             | 2                           |        |
| riodinig rupi       | Polytuf Heavy Duty Silver / Green Tarpaulins ideal ground sheets. Range of sizes avail. |                             | £10.00 |
|                     | Polyethylene blended fabric & comes with reinforced corners. Price based on 3mx3m.      |                             |        |
|                     |                                                                                         |                             |        |
| Flooring -astroturf | Green Astro Turf Carpet - artificial grass matting                                      |                             |        |
|                     | Economy Mattign Solution. Synthetic Lawn Turf Carpet for Marquees and Gazebo.           |                             | £25.00 |
|                     | Price based on 3mx3m. Larger sizes available for flooring                               |                             |        |
| Flooring-redcarpet  | Red Carpet Matting 6m x 3m                                                              |                             |        |
| riodinig redddiper  | Carpet matting with underlay for any occasion in superior red colour                    |                             | £50.00 |
|                     | Price based on 3mx6m. Larger sizes available for flooring                               | Core Later Herrick Services | 250.00 |
|                     |                                                                                         |                             |        |
| Heater-Pat          | Freestanding Electric Patio Heaters                                                     |                             |        |
|                     | Enjoy a drink or party in the garden any time of year. Ttractive & robust structure.    |                             | £20.00 |
|                     | 3 heat settings 650W, 1350W, 2000W. Adjustable Height. Perfect for any event!           |                             |        |
| Harter Face         | Stanley 2000W Freestanding Fan Heater                                                   |                             |        |
| Heater-Fan          | This lightweight, Industrial stand turbo heater effectively heats up a 6m x 3m gazebo.  |                             | £30.00 |
|                     | Simple & sturdy design, comes with power & caution indicators with a detachable handle. |                             | 130.00 |
|                     | Simple & Stardy design, comes with power & caution malcators with a detachable name.    | •                           |        |
| SoupKettle          | Electric Soup Kettle - 10 Litres (black)                                                |                             |        |
|                     | 10L capacity, serves curries, soups, chilli etc. Free serving spoon                     |                             | £20.00 |
|                     | Comes with energy saving & Auto power cut off feature                                   | -0                          |        |
| Maria de M          | 20L Electric Water Boiler                                                               |                             |        |
| Waterboiler         | Large 20 Litres Capacity Electric water boiler / Tea Urn                                |                             | 630.00 |
|                     | Comes with energy saving & Auto power cut off feature                                   |                             | £20.00 |
|                     | Comes with energy saving & Auto power tul off feuture                                   |                             |        |