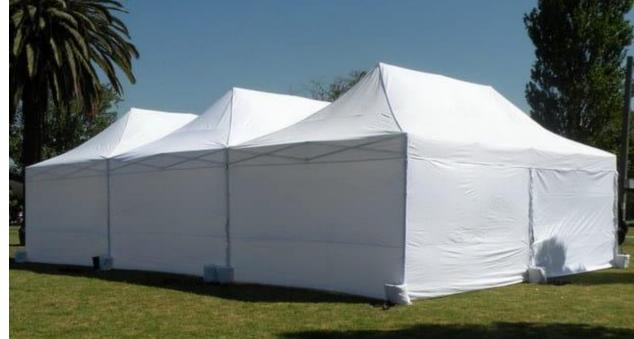

## 

Heavy Duty, Strong Pop Up Marquees with Weights & Ropes For Extra

**Any Season** Compatible

Stability.

Prices Include: Set Up and Dismantle service

With or Without Side walls

**Lights & Heating** 

|              | THE STATE OF THE PROPERTY OF T |         |
|--------------|--------------------------------------------------------------------------------------------------------------------------------------------------------------------------------------------------------------------------------------------------------------------------------------------------------------------------------------------------------------------------------------------------------------------------------------------------------------------------------------------------------------------------------------------------------------------------------------------------------------------------------------------------------------------------------------------------------------------------------------------------------------------------------------------------------------------------------------------------------------------------------------------------------------------------------------------------------------------------------------------------------------------------------------------------------------------------------------------------------------------------------------------------------------------------------------------------------------------------------------------------------------------------------------------------------------------------------------------------------------------------------------------------------------------------------------------------------------------------------------------------------------------------------------------------------------------------------------------------------------------------------------------------------------------------------------------------------------------------------------------------------------------------------------------------------------------------------------------------------------------------------------------------------------------------------------------------------------------------------------------------------------------------------------------------------------------------------------------------------------------------------|---------|
| Small Sizes  | 3m x 3m (10 foot x 10 foot) with walls & leg weights                                                                                                                                                                                                                                                                                                                                                                                                                                                                                                                                                                                                                                                                                                                                                                                                                                                                                                                                                                                                                                                                                                                                                                                                                                                                                                                                                                                                                                                                                                                                                                                                                                                                                                                                                                                                                                                                                                                                                                                                                                                                           | £75.00  |
|              | 6m x 3m (20 foot x 10 foot) with walls & leg weights                                                                                                                                                                                                                                                                                                                                                                                                                                                                                                                                                                                                                                                                                                                                                                                                                                                                                                                                                                                                                                                                                                                                                                                                                                                                                                                                                                                                                                                                                                                                                                                                                                                                                                                                                                                                                                                                                                                                                                                                                                                                           | £150.00 |
| Medium Sizes | 6m x 6m (20 foot x 20 foot) with walls, weights & guttering. Other layout 12m x 3m & L-shape available too                                                                                                                                                                                                                                                                                                                                                                                                                                                                                                                                                                                                                                                                                                                                                                                                                                                                                                                                                                                                                                                                                                                                                                                                                                                                                                                                                                                                                                                                                                                                                                                                                                                                                                                                                                                                                                                                                                                                                                                                                     | £300.00 |
| =            | 9m x 6m (30 foot x 20 foot) with walls, weights & guttering. Various layouts (shown in image above)                                                                                                                                                                                                                                                                                                                                                                                                                                                                                                                                                                                                                                                                                                                                                                                                                                                                                                                                                                                                                                                                                                                                                                                                                                                                                                                                                                                                                                                                                                                                                                                                                                                                                                                                                                                                                                                                                                                                                                                                                            | £450.00 |
| Large Sizes  | 12m x 6m (40 foot x 20 foot) with walls, weights & guttering. Various layouts possible                                                                                                                                                                                                                                                                                                                                                                                                                                                                                                                                                                                                                                                                                                                                                                                                                                                                                                                                                                                                                                                                                                                                                                                                                                                                                                                                                                                                                                                                                                                                                                                                                                                                                                                                                                                                                                                                                                                                                                                                                                         | £600.00 |
|              | 12m x 9m (40 foot x 30 foot) with walls, weights & guttering. Various layouts possible                                                                                                                                                                                                                                                                                                                                                                                                                                                                                                                                                                                                                                                                                                                                                                                                                                                                                                                                                                                                                                                                                                                                                                                                                                                                                                                                                                                                                                                                                                                                                                                                                                                                                                                                                                                                                                                                                                                                                                                                                                         | £750.00 |