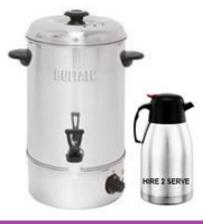

| Decor-Drapes        | Decoration-1: Multi Colour Cloth Drapes                                                 |                             |        |
|---------------------|-----------------------------------------------------------------------------------------|-----------------------------|--------|
|                     | Fancy coloured drapes - 3 meteres to 6 metres long, transparent micro-net material      |                             | £20.00 |
|                     | Choice of colours offered                                                               | 107270                      |        |
|                     |                                                                                         |                             |        |
| Decor-Umbrellas     | Decoration-2: Indian Coloured Festive Umbrellas                                         | A B                         |        |
|                     | Traditional upside down umbrellas                                                       |                             | £20.00 |
|                     | Oriental colour full - set of 4                                                         |                             |        |
| Décor-Bunting       | Multi coloured Party Bunting string - 10 metres long                                    |                             |        |
|                     | Bunting party decoration makes any happy occasion happier. Easy to set up               |                             | £10.00 |
|                     | A great addition to any venue, from birthday, wedding, baby shower or garden party      |                             |        |
|                     |                                                                                         |                             |        |
| Décor-Pompoms       | Decoration-3: Multi Colour Paper Tissue Pom Poms                                        |                             |        |
|                     | Tissue Paper pom pon to mark every occasion special                                     |                             | £20.00 |
|                     | Dark pink to light pink. Top hanging in various colours available.                      |                             |        |
| Flooring -Tapr      | Heavy Duty Tarpaulin Plastic Underlay Sheet                                             | 2                           |        |
| riodinig rupi       | Polytuf Heavy Duty Silver / Green Tarpaulins ideal ground sheets. Range of sizes avail. |                             | £10.00 |
|                     | Polyethylene blended fabric & comes with reinforced corners. Price based on 3mx3m.      |                             |        |
|                     |                                                                                         |                             |        |
| Flooring -astroturf | Green Astro Turf Carpet - artificial grass matting                                      |                             |        |
|                     | Economy Mattign Solution. Synthetic Lawn Turf Carpet for Marquees and Gazebo.           |                             | £25.00 |
|                     | Price based on 3mx3m. Larger sizes available for flooring                               |                             |        |
| Flooring-redcarpet  | Red Carpet Matting 6m x 3m                                                              |                             |        |
| riodinig redddiper  | Carpet matting with underlay for any occasion in superior red colour                    |                             | £50.00 |
|                     | Price based on 3mx6m. Larger sizes available for flooring                               | Core Later Herrick Services | 250.00 |
|                     |                                                                                         |                             |        |
| Heater-Pat          | Freestanding Electric Patio Heaters                                                     |                             |        |
|                     | Enjoy a drink or party in the garden any time of year. Ttractive & robust structure.    |                             | £20.00 |
|                     | 3 heat settings 650W, 1350W, 2000W. Adjustable Height. Perfect for any event!           |                             |        |
| Harter Face         | Stanley 2000W Freestanding Fan Heater                                                   |                             |        |
| Heater-Fan          | This lightweight, Industrial stand turbo heater effectively heats up a 6m x 3m gazebo.  |                             | £30.00 |
|                     | Simple & sturdy design, comes with power & caution indicators with a detachable handle. |                             | 130.00 |
|                     | Simple & Stardy design, comes with power & caution malcators with a detachable name.    | •                           |        |
| SoupKettle          | Electric Soup Kettle - 10 Litres (black)                                                |                             |        |
|                     | 10L capacity, serves curries, soups, chilli etc. Free serving spoon                     |                             | £20.00 |
|                     | Comes with energy saving & Auto power cut off feature                                   | -0                          |        |
| Maria de M          | 20L Electric Water Boiler                                                               |                             |        |
| Waterboiler         | Large 20 Litres Capacity Electric water boiler / Tea Urn                                |                             | 630.00 |
|                     | Comes with energy saving & Auto power cut off feature                                   |                             | £20.00 |
|                     | Comes with energy saving & Auto power tul off feuture                                   |                             |        |