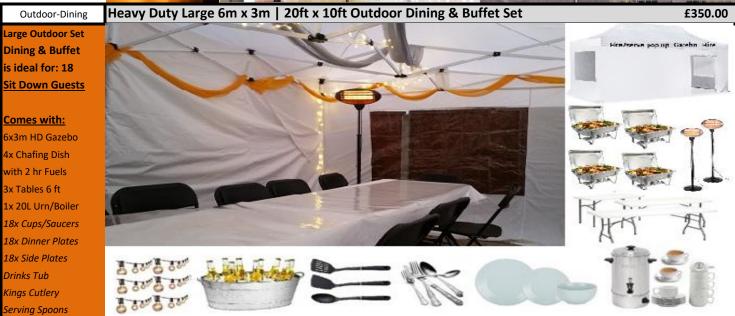

## 

Heavy Duty, Strong Pop Up Marquees with Weights & Ropes For Extra

**Any Season** Compatible

Stability.

Prices Include: Set Up and Dismantle service

With or Without Side walls

**Lights & Heating** 

|              | THE STATE OF THE PROPERTY OF T |         |
|--------------|--------------------------------------------------------------------------------------------------------------------------------------------------------------------------------------------------------------------------------------------------------------------------------------------------------------------------------------------------------------------------------------------------------------------------------------------------------------------------------------------------------------------------------------------------------------------------------------------------------------------------------------------------------------------------------------------------------------------------------------------------------------------------------------------------------------------------------------------------------------------------------------------------------------------------------------------------------------------------------------------------------------------------------------------------------------------------------------------------------------------------------------------------------------------------------------------------------------------------------------------------------------------------------------------------------------------------------------------------------------------------------------------------------------------------------------------------------------------------------------------------------------------------------------------------------------------------------------------------------------------------------------------------------------------------------------------------------------------------------------------------------------------------------------------------------------------------------------------------------------------------------------------------------------------------------------------------------------------------------------------------------------------------------------------------------------------------------------------------------------------------------|---------|
| Small Sizes  | 3m x 3m (10 foot x 10 foot) with walls & leg weights                                                                                                                                                                                                                                                                                                                                                                                                                                                                                                                                                                                                                                                                                                                                                                                                                                                                                                                                                                                                                                                                                                                                                                                                                                                                                                                                                                                                                                                                                                                                                                                                                                                                                                                                                                                                                                                                                                                                                                                                                                                                           | £75.00  |
|              | 6m x 3m (20 foot x 10 foot) with walls & leg weights                                                                                                                                                                                                                                                                                                                                                                                                                                                                                                                                                                                                                                                                                                                                                                                                                                                                                                                                                                                                                                                                                                                                                                                                                                                                                                                                                                                                                                                                                                                                                                                                                                                                                                                                                                                                                                                                                                                                                                                                                                                                           | £150.00 |
| Medium Sizes | 6m x 6m (20 foot x 20 foot) with walls, weights & guttering. Other layout 12m x 3m & L-shape available too                                                                                                                                                                                                                                                                                                                                                                                                                                                                                                                                                                                                                                                                                                                                                                                                                                                                                                                                                                                                                                                                                                                                                                                                                                                                                                                                                                                                                                                                                                                                                                                                                                                                                                                                                                                                                                                                                                                                                                                                                     | £300.00 |
| =            | 9m x 6m (30 foot x 20 foot) with walls, weights & guttering. Various layouts (shown in image above)                                                                                                                                                                                                                                                                                                                                                                                                                                                                                                                                                                                                                                                                                                                                                                                                                                                                                                                                                                                                                                                                                                                                                                                                                                                                                                                                                                                                                                                                                                                                                                                                                                                                                                                                                                                                                                                                                                                                                                                                                            | £450.00 |
| Large Sizes  | 12m x 6m (40 foot x 20 foot) with walls, weights & guttering. Various layouts possible                                                                                                                                                                                                                                                                                                                                                                                                                                                                                                                                                                                                                                                                                                                                                                                                                                                                                                                                                                                                                                                                                                                                                                                                                                                                                                                                                                                                                                                                                                                                                                                                                                                                                                                                                                                                                                                                                                                                                                                                                                         | £600.00 |
|              | 12m x 9m (40 foot x 30 foot) with walls, weights & guttering. Various layouts possible                                                                                                                                                                                                                                                                                                                                                                                                                                                                                                                                                                                                                                                                                                                                                                                                                                                                                                                                                                                                                                                                                                                                                                                                                                                                                                                                                                                                                                                                                                                                                                                                                                                                                                                                                                                                                                                                                                                                                                                                                                         | £750.00 |