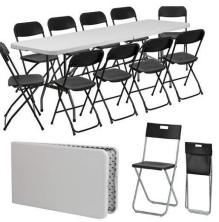

|                                      |                                                                                                                                                                                                                                                                                                                                                                                                                                                                                                                                 | 100100-0000-000 |       |
|--------------------------------------|---------------------------------------------------------------------------------------------------------------------------------------------------------------------------------------------------------------------------------------------------------------------------------------------------------------------------------------------------------------------------------------------------------------------------------------------------------------------------------------------------------------------------------|-----------------|-------|
| Kings*                               | Dessert Knives: Kings Pattern Stainless Steel Cutlery                                                                                                                                                                                                                                                                                                                                                                                                                                                                           |                 |       |
|                                      | Touch of sofistication. Comfortable in the hand, ensuring an enjoyable meal                                                                                                                                                                                                                                                                                                                                                                                                                                                     | A Della         | £0.20 |
|                                      | Stock Available: (Table Forks, Table Knives + Dessert Spoon, Dessert Knives)                                                                                                                                                                                                                                                                                                                                                                                                                                                    | 88 6            |       |
|                                      |                                                                                                                                                                                                                                                                                                                                                                                                                                                                                                                                 |                 |       |
| Kings*                               | Kings Soup Spoons: Pattern Stainless Steel Cutlery                                                                                                                                                                                                                                                                                                                                                                                                                                                                              | an cus          |       |
|                                      | Touch of sofistication. Comfortable in the hand, ensuring an enjoyable meal                                                                                                                                                                                                                                                                                                                                                                                                                                                     |                 | £0.25 |
|                                      | Stock Available: (Table Forks, Table Knives + Dessert Spoon, Dessert Knives)                                                                                                                                                                                                                                                                                                                                                                                                                                                    |                 |       |
|                                      |                                                                                                                                                                                                                                                                                                                                                                                                                                                                                                                                 |                 |       |
| WaterJug                             | Traditional Glass Jug - 2 Litres Capactiy for serving Water & Drinks                                                                                                                                                                                                                                                                                                                                                                                                                                                            |                 |       |
|                                      | Ideal for garden & home parties, barbecues & dinner table                                                                                                                                                                                                                                                                                                                                                                                                                                                                       |                 | £1.20 |
|                                      | Classic & robust glass jug which is sturdy & has an easy grip handle                                                                                                                                                                                                                                                                                                                                                                                                                                                            |                 |       |
|                                      |                                                                                                                                                                                                                                                                                                                                                                                                                                                                                                                                 |                 |       |
| BeerGlass                            | Pint Glass for Beer                                                                                                                                                                                                                                                                                                                                                                                                                                                                                                             |                 |       |
|                                      | Classic shape; perfect for parties, barbecues, picnics, camping, caravanning                                                                                                                                                                                                                                                                                                                                                                                                                                                    |                 | £0.25 |
|                                      | and summer garden parties.                                                                                                                                                                                                                                                                                                                                                                                                                                                                                                      |                 |       |
| Win Class Lan                        | Large Wine Glass - 350ml capacity                                                                                                                                                                                                                                                                                                                                                                                                                                                                                               |                 |       |
| WineGlass-Lrg                        | Contemporary glass for red wine. Fantastic for Outdoor, garden & home parties                                                                                                                                                                                                                                                                                                                                                                                                                                                   |                 |       |
|                                      |                                                                                                                                                                                                                                                                                                                                                                                                                                                                                                                                 |                 | £0.30 |
|                                      | Great for entertaining guests on your event                                                                                                                                                                                                                                                                                                                                                                                                                                                                                     |                 |       |
| ChampaignFlute                       | Champaign Flute Glasses - 250ml capacity                                                                                                                                                                                                                                                                                                                                                                                                                                                                                        |                 |       |
|                                      | Our Champagne Flute Glasses are a tall elegant designed flutes which is adorned                                                                                                                                                                                                                                                                                                                                                                                                                                                 |                 | £0.30 |
|                                      | as a top of the table piece. A must have for any event.                                                                                                                                                                                                                                                                                                                                                                                                                                                                         |                 | 20.50 |
|                                      | as a top of the table piece. A must have for any event.                                                                                                                                                                                                                                                                                                                                                                                                                                                                         |                 |       |
| Tumbler-small                        | Whiskey Glass short - 300ml capacity                                                                                                                                                                                                                                                                                                                                                                                                                                                                                            |                 |       |
|                                      | Straightsided small tumbler glasses. Our clear glass tumblers are perfect for any                                                                                                                                                                                                                                                                                                                                                                                                                                               |                 | £0.20 |
|                                      | barbecues, picnics, camping and summer garden & home parties.                                                                                                                                                                                                                                                                                                                                                                                                                                                                   | 2-0             |       |
|                                      |                                                                                                                                                                                                                                                                                                                                                                                                                                                                                                                                 |                 |       |
|                                      |                                                                                                                                                                                                                                                                                                                                                                                                                                                                                                                                 |                 |       |
| Tumbler-small                        | Water Tumblers - 330ml capacity                                                                                                                                                                                                                                                                                                                                                                                                                                                                                                 |                 |       |
| Tumbler-small                        | Water Tumblers - 330ml capacity  Straightsided small tumbler glasses. Our clear glass tumblers are perfect for any                                                                                                                                                                                                                                                                                                                                                                                                              |                 | £0.20 |
| Tumbler-small                        | · · ·                                                                                                                                                                                                                                                                                                                                                                                                                                                                                                                           |                 | £0.20 |
|                                      | Straightsided small tumbler glasses. Our clear glass tumblers are perfect for any barbecues, picnics, camping and summer garden & home parties.                                                                                                                                                                                                                                                                                                                                                                                 |                 | £0.20 |
|                                      | Straightsided small tumbler glasses. Our clear glass tumblers are perfect for any barbecues, picnics, camping and summer garden & home parties.  Black Folding Chairs - Economy                                                                                                                                                                                                                                                                                                                                                 |                 |       |
|                                      | Straightsided small tumbler glasses. Our clear glass tumblers are perfect for any barbecues, picnics, camping and summer garden & home parties.  Black Folding Chairs - Economy  Economy Black Folding Chairs are light which makes it eay to more and manage                                                                                                                                                                                                                                                                   |                 | £0.20 |
|                                      | Straightsided small tumbler glasses. Our clear glass tumblers are perfect for any barbecues, picnics, camping and summer garden & home parties.  Black Folding Chairs - Economy                                                                                                                                                                                                                                                                                                                                                 |                 |       |
| Chairs-eco                           | Straightsided small tumbler glasses. Our clear glass tumblers are perfect for any barbecues, picnics, camping and summer garden & home parties.  Black Folding Chairs - Economy  Economy Black Folding Chairs are light which makes it eay to more and manage                                                                                                                                                                                                                                                                   |                 |       |
| Tumbler-small  Chairs-eco  Chairs-hd | Straightsided small tumbler glasses. Our clear glass tumblers are perfect for any barbecues, picnics, camping and summer garden & home parties.  Black Folding Chairs - Economy  Economy Black Folding Chairs are light which makes it eay to more and manage  These agile folding chairs are a perfect solution to any seating arrangement                                                                                                                                                                                     |                 |       |
| Chairs-eco                           | Straightsided small tumbler glasses. Our clear glass tumblers are perfect for any barbecues, picnics, camping and summer garden & home parties.  Black Folding Chairs - Economy  Economy Black Folding Chairs are light which makes it eay to more and manage  These agile folding chairs are a perfect solution to any seating arrangement  Black Folding Chairs - Classic                                                                                                                                                     |                 | £1.50 |
| Chairs-eco                           | Straightsided small tumbler glasses. Our clear glass tumblers are perfect for any barbecues, picnics, camping and summer garden & home parties.  Black Folding Chairs - Economy  Economy Black Folding Chairs are light which makes it eay to more and manage  These agile folding chairs are a perfect solution to any seating arrangement  Black Folding Chairs - Classic  Black Folding Chairs are tough, yet light weight for easy maneuvering                                                                              |                 | £1.50 |
| Chairs-eco                           | Straightsided small tumbler glasses. Our clear glass tumblers are perfect for any barbecues, picnics, camping and summer garden & home parties.  Black Folding Chairs - Economy  Economy Black Folding Chairs are light which makes it eay to more and manage  These agile folding chairs are a perfect solution to any seating arrangement  Black Folding Chairs - Classic  Black Folding Chairs are tough, yet light weight for easy maneuvering                                                                              |                 | £1.50 |
| Chairs-eco<br>Chairs-hd              | Straightsided small tumbler glasses. Our clear glass tumblers are perfect for any barbecues, picnics, camping and summer garden & home parties.  Black Folding Chairs - Economy  Economy Black Folding Chairs are light which makes it eay to more and manage  These agile folding chairs are a perfect solution to any seating arrangement  Black Folding Chairs - Classic  Black Folding Chairs are tough, yet light weight for easy maneuvering  Attractive looking chairs are a perfect solution to any seating arrangement |                 | £1.50 |

| Table-6ft         | 6 Foot Folding Tables                                                                  | D-M                 |        |
|-------------------|----------------------------------------------------------------------------------------|---------------------|--------|
|                   | Light weight, yet tough, these plastic foldable tables are a must have                 | W X                 | £10.00 |
|                   | Heavy Duty, Commercial Quality                                                         | Α , ,               |        |
|                   |                                                                                        |                     |        |
| Bar               | Rustic Pallet Bar for Garden Parties                                                   |                     |        |
|                   | Heavy Duty Pallet Bar. Ample bottle storage, generous drinks prep. area                |                     | £75.00 |
|                   | Expands from sides to offer large storage area, with LED light & bar mats              |                     |        |
|                   |                                                                                        |                     |        |
| Chairs-bar        | Black Folding Bar Stool/Chairs                                                         |                     |        |
|                   | Light weight, yet tough, these foldable bar stool chairs are perfect for your          |                     | £3.50  |
|                   | guests, indoors or out in the garden. Comes with back rest & easy fold up.             |                     |        |
|                   |                                                                                        |                     |        |
| Cshaker-large     | Large 2 Piece Cocktail Shaker Tin and Glass Set                                        |                     |        |
|                   | An essential for any mixologist, the Boston Cocktail Shaker is a staple bar item.      |                     | £1.50  |
|                   | The ease of use of this cocktail shaker has cemented its position as a prof. standard. |                     |        |
| Cshaker-small     | 3 Piece Stainless Steel Cocktail Shaker                                                |                     |        |
| Contaker official | Take your mixology game to the next level with this 3-Piece St.Steel Cocktail Shaker   |                     | £1.00  |
|                   | This shaker is incredibly easy to use for both professionals and amateurs alike.       |                     | 11.00  |
|                   | chance is maleurly easy to use jo. som projectionals and amazeure ame.                 |                     |        |
| G-rimmer          | Glass Rimmer - An essential for all you cocktail connoisseurs.                         |                     |        |
|                   | Go the extra mile and coat the rim of your martini glass with either salt or sugar,    |                     | £2.50  |
|                   | depending on your beverage or preference.This is the perfect tool for the job!         |                     |        |
| Peg-Measurer      | Stainless Steel Peg Measurer - 30 X 60 ML                                              |                     |        |
| r eg measarer     | Cocktail Peg Measuring Jigger. Measure Shots & Spirit Drinks.                          |                     | £0.50  |
|                   | Brushed stainless steel finish blends seamlessly with any home/commercial bar          |                     | 10.30  |
|                   |                                                                                        |                     |        |
| Bar-Mat           | Somersby Cider Thin profile Rubber Bar Runner Mat   58cm x 22cm                        | PLANS DEP (INT      |        |
|                   | A Somersby branded drip runner suitable for pubs, home bars and restaurants.           | -THE ASSE DOUB HEAD | £2.00  |
|                   | A perfect way to keep your bar top surface clean and dry.                              |                     |        |
|                   | a contain production and                                                               |                     |        |
| Decanter          | Curved Glass Decanter 750ml                                                            |                     |        |
|                   | When thinking about decanters, class and sophistication instantly come to mind.        |                     | £3.50  |
|                   | This smoothly curved item is great for elegant presentation of wines and spirits.      |                     |        |
| Icebucket         | Round ice bucket in black - two piece                                                  | ( Contraction )     |        |
|                   | Capacity: 4 litres/7 pints. Diameter: 200mm. Height: 200mm                             |                     | £2.00  |
|                   | Keep your champagne wine bottle cool with this double walled cooler                    |                     |        |
|                   |                                                                                        |                     |        |
| BBQ-set           | Galvanised Steel Beer, Wine And Champagne Ice/Drinks Bucket                            |                     |        |
|                   | Capacity 20-30 regular drinks bottles. Great for wine, champagne & beer.               |                     | £10.00 |
|                   | Dimensions - 16 inches Diametre & 9 inches height (large size)                         |                     |        |