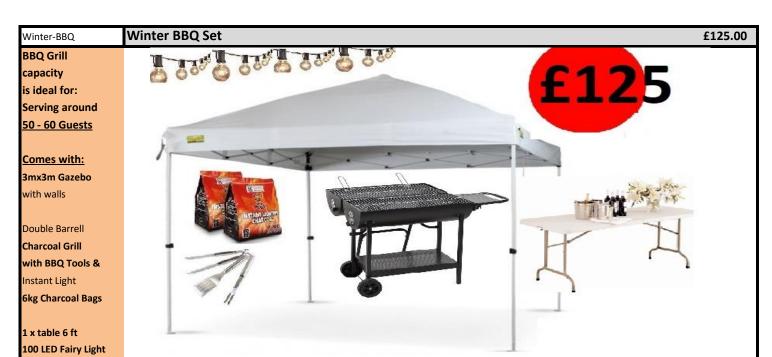

## **Light Duty SUMMER POP UP GAZEBOS - Various Sizes**

BBQ-Party-Set **BBQ Grill** 

Comes with: 3mx3m Gazebo

Double Barrell **Charcoal Grill** 

Instant Light

2 x Table 6 ft

capacity is ideal for:

**Buffet Set** is ideal for: Up up 50 guests

Tips for package

BBQ Grill

Tables

Chairs Lights

Patio Heaters

Flooring/Carpet

Dinnerware

**Buffet Equipment** 