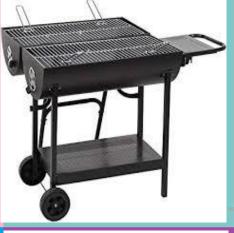

## **Light Duty SUMMER POP UP GAZEBOS - Various Sizes**

BBQ-Party-Set **BBQ Grill** 

Comes with: 3mx3m Gazebo

Double Barrell **Charcoal Grill** 

Instant Light

2 x Table 6 ft

capacity is ideal for:

**Buffet Set** is ideal for: Up up 50 guests

Tips for package

BBQ Grill

Tables

Chairs Lights

Patio Heaters

Flooring/Carpet

Dinnerware

**Buffet Equipment** 