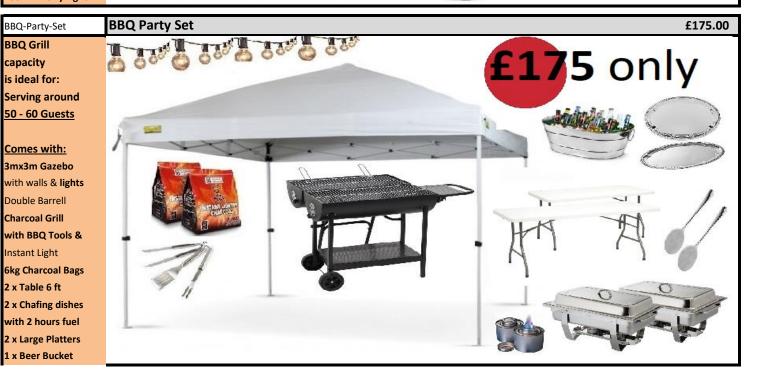

## **Light Duty SUMMER POP UP GAZEBOS - Various Sizes**

BBQ-Party-Set **BBQ Grill** 

Comes with: 3mx3m Gazebo

Double Barrell **Charcoal Grill** 

Instant Light

2 x Table 6 ft

capacity is ideal for:

**Buffet Set** is ideal for: Up up 50 guests

Tips for package

BBQ Grill

Tables

Chairs Lights

Patio Heaters

Flooring/Carpet

Dinnerware

**Buffet Equipment** 