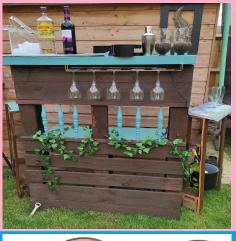

| Table-6ft         | 6 Foot Folding Tables                                                                  | D-M                 |        |
|-------------------|----------------------------------------------------------------------------------------|---------------------|--------|
|                   | Light weight, yet tough, these plastic foldable tables are a must have                 | W X                 | £10.00 |
|                   | Heavy Duty, Commercial Quality                                                         | Α , ,               |        |
|                   |                                                                                        |                     |        |
| Bar               | Rustic Pallet Bar for Garden Parties                                                   |                     |        |
|                   | Heavy Duty Pallet Bar. Ample bottle storage, generous drinks prep. area                |                     | £75.00 |
|                   | Expands from sides to offer large storage area, with LED light & bar mats              |                     |        |
|                   |                                                                                        |                     |        |
| Chairs-bar        | Black Folding Bar Stool/Chairs                                                         |                     |        |
|                   | Light weight, yet tough, these foldable bar stool chairs are perfect for your          |                     | £3.50  |
|                   | guests, indoors or out in the garden. Comes with back rest & easy fold up.             |                     |        |
|                   |                                                                                        |                     |        |
| Cshaker-large     | Large 2 Piece Cocktail Shaker Tin and Glass Set                                        |                     |        |
|                   | An essential for any mixologist, the Boston Cocktail Shaker is a staple bar item.      |                     | £1.50  |
|                   | The ease of use of this cocktail shaker has cemented its position as a prof. standard. |                     |        |
| Cshaker-small     | 3 Piece Stainless Steel Cocktail Shaker                                                |                     |        |
| Contaker official | Take your mixology game to the next level with this 3-Piece St.Steel Cocktail Shaker   |                     | £1.00  |
|                   | This shaker is incredibly easy to use for both professionals and amateurs alike.       |                     | 11.00  |
|                   | chance is maleurly easy to use jo. som projectionals and amazeure ame.                 |                     |        |
| G-rimmer          | Glass Rimmer - An essential for all you cocktail connoisseurs.                         |                     |        |
|                   | Go the extra mile and coat the rim of your martini glass with either salt or sugar,    |                     | £2.50  |
|                   | depending on your beverage or preference.This is the perfect tool for the job!         |                     |        |
| Peg-Measurer      | Stainless Steel Peg Measurer - 30 X 60 ML                                              |                     |        |
| r eg measarer     | Cocktail Peg Measuring Jigger. Measure Shots & Spirit Drinks.                          |                     | £0.50  |
|                   | Brushed stainless steel finish blends seamlessly with any home/commercial bar          |                     | 10.30  |
|                   |                                                                                        |                     |        |
| Bar-Mat           | Somersby Cider Thin profile Rubber Bar Runner Mat   58cm x 22cm                        | PLANS DEP (INT      |        |
|                   | A Somersby branded drip runner suitable for pubs, home bars and restaurants.           | -THE ASSE DOUB HEAD | £2.00  |
|                   | A perfect way to keep your bar top surface clean and dry.                              |                     |        |
|                   | a contain production and                                                               |                     |        |
| Decanter          | Curved Glass Decanter 750ml                                                            |                     |        |
|                   | When thinking about decanters, class and sophistication instantly come to mind.        |                     | £3.50  |
|                   | This smoothly curved item is great for elegant presentation of wines and spirits.      |                     |        |
| Icebucket         | Round ice bucket in black - two piece                                                  | ( Contraction )     |        |
|                   | Capacity: 4 litres/7 pints. Diameter: 200mm. Height: 200mm                             |                     | £2.00  |
|                   | Keep your champagne wine bottle cool with this double walled cooler                    |                     |        |
|                   |                                                                                        |                     |        |
| BBQ-set           | Galvanised Steel Beer, Wine And Champagne Ice/Drinks Bucket                            |                     |        |
|                   | Capacity 20-30 regular drinks bottles. Great for wine, champagne & beer.               |                     | £10.00 |
|                   | Dimensions - 16 inches Diametre & 9 inches height (large size)                         |                     |        |