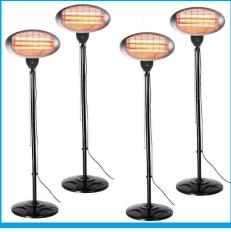

| Decor-Drapes        | Decoration-1: Multi Colour Cloth Drapes                                                 |                             |        |
|---------------------|-----------------------------------------------------------------------------------------|-----------------------------|--------|
|                     | Fancy coloured drapes - 3 meteres to 6 metres long, transparent micro-net material      |                             | £20.00 |
|                     | Choice of colours offered                                                               | 107270                      |        |
|                     |                                                                                         |                             |        |
| Decor-Umbrellas     | Decoration-2: Indian Coloured Festive Umbrellas                                         | A B                         |        |
|                     | Traditional upside down umbrellas                                                       |                             | £20.00 |
|                     | Oriental colour full - set of 4                                                         |                             |        |
| Décor-Bunting       | Multi coloured Party Bunting string - 10 metres long                                    |                             |        |
|                     | Bunting party decoration makes any happy occasion happier. Easy to set up               |                             | £10.00 |
|                     | A great addition to any venue, from birthday, wedding, baby shower or garden party      |                             |        |
|                     |                                                                                         |                             |        |
| Décor-Pompoms       | Decoration-3: Multi Colour Paper Tissue Pom Poms                                        |                             |        |
|                     | Tissue Paper pom pon to mark every occasion special                                     |                             | £20.00 |
|                     | Dark pink to light pink. Top hanging in various colours available.                      |                             |        |
| Flooring -Tapr      | Heavy Duty Tarpaulin Plastic Underlay Sheet                                             | 2                           |        |
| riodinig rupi       | Polytuf Heavy Duty Silver / Green Tarpaulins ideal ground sheets. Range of sizes avail. |                             | £10.00 |
|                     | Polyethylene blended fabric & comes with reinforced corners. Price based on 3mx3m.      |                             |        |
|                     |                                                                                         |                             |        |
| Flooring -astroturf | Green Astro Turf Carpet - artificial grass matting                                      |                             |        |
|                     | Economy Mattign Solution. Synthetic Lawn Turf Carpet for Marquees and Gazebo.           |                             | £25.00 |
|                     | Price based on 3mx3m. Larger sizes available for flooring                               |                             |        |
| Flooring-redcarpet  | Red Carpet Matting 6m x 3m                                                              |                             |        |
| riodinig redddiper  | Carpet matting with underlay for any occasion in superior red colour                    |                             | £50.00 |
|                     | Price based on 3mx6m. Larger sizes available for flooring                               | Core Later Herrick Services | 250.00 |
|                     |                                                                                         |                             |        |
| Heater-Pat          | Freestanding Electric Patio Heaters                                                     |                             |        |
|                     | Enjoy a drink or party in the garden any time of year. Ttractive & robust structure.    |                             | £20.00 |
|                     | 3 heat settings 650W, 1350W, 2000W. Adjustable Height. Perfect for any event!           |                             |        |
| Harter Face         | Stanley 2000W Freestanding Fan Heater                                                   |                             |        |
| Heater-Fan          | This lightweight, Industrial stand turbo heater effectively heats up a 6m x 3m gazebo.  |                             | £30.00 |
|                     | Simple & sturdy design, comes with power & caution indicators with a detachable handle. |                             | 130.00 |
|                     | Simple & Stardy design, comes with power & caution malcators with a detachable name.    | •                           |        |
| SoupKettle          | Electric Soup Kettle - 10 Litres (black)                                                |                             |        |
|                     | 10L capacity, serves curries, soups, chilli etc. Free serving spoon                     |                             | £20.00 |
|                     | Comes with energy saving & Auto power cut off feature                                   | -0                          |        |
| Maria de M          | 20L Electric Water Boiler                                                               |                             |        |
| Waterboiler         | Large 20 Litres Capacity Electric water boiler / Tea Urn                                |                             | 630.00 |
|                     | Comes with energy saving & Auto power cut off feature                                   |                             | £20.00 |
|                     | Comes with energy saving & Auto power tul off feuture                                   |                             |        |