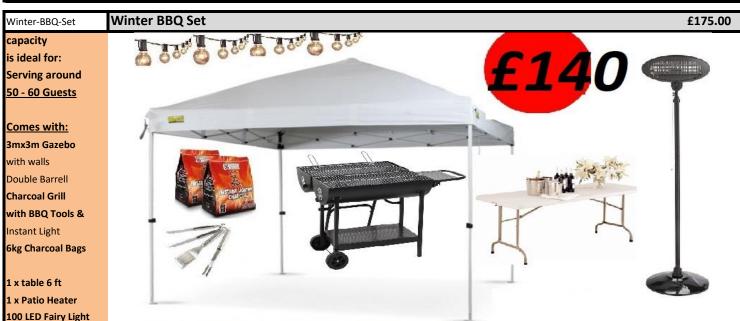

## **Light Duty SUMMER POP UP GAZEBOS - Various Sizes**

BBQ-Party-Set **BBQ Grill** 

Comes with: 3mx3m Gazebo

Double Barrell **Charcoal Grill** 

Instant Light

2 x Table 6 ft

capacity is ideal for:

**Buffet Set** is ideal for: Up up 50 guests

Tips for package

BBQ Grill

Tables

Chairs Lights

Patio Heaters

Flooring/Carpet

Dinnerware

**Buffet Equipment** 