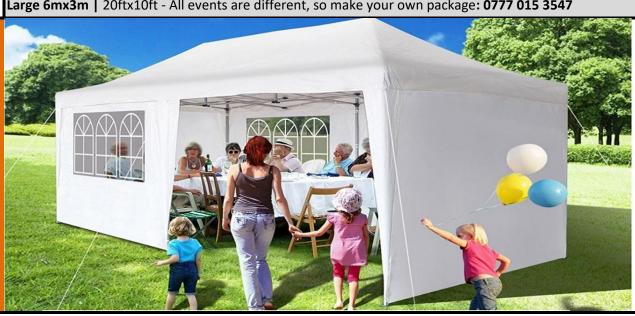

## 

Heavy Duty, Strong Pop Up Marquees with Weights & Ropes For Extra

**Any Season** Compatible

Stability.

Prices Include: Set Up and Dismantle service

With or Without Side walls

**Lights & Heating** 

|              | THE STATE OF THE PROPERTY OF T |         |
|--------------|--------------------------------------------------------------------------------------------------------------------------------------------------------------------------------------------------------------------------------------------------------------------------------------------------------------------------------------------------------------------------------------------------------------------------------------------------------------------------------------------------------------------------------------------------------------------------------------------------------------------------------------------------------------------------------------------------------------------------------------------------------------------------------------------------------------------------------------------------------------------------------------------------------------------------------------------------------------------------------------------------------------------------------------------------------------------------------------------------------------------------------------------------------------------------------------------------------------------------------------------------------------------------------------------------------------------------------------------------------------------------------------------------------------------------------------------------------------------------------------------------------------------------------------------------------------------------------------------------------------------------------------------------------------------------------------------------------------------------------------------------------------------------------------------------------------------------------------------------------------------------------------------------------------------------------------------------------------------------------------------------------------------------------------------------------------------------------------------------------------------------------|---------|
| Small Sizes  | 3m x 3m (10 foot x 10 foot) with walls & leg weights                                                                                                                                                                                                                                                                                                                                                                                                                                                                                                                                                                                                                                                                                                                                                                                                                                                                                                                                                                                                                                                                                                                                                                                                                                                                                                                                                                                                                                                                                                                                                                                                                                                                                                                                                                                                                                                                                                                                                                                                                                                                           | £75.00  |
|              | 6m x 3m (20 foot x 10 foot) with walls & leg weights                                                                                                                                                                                                                                                                                                                                                                                                                                                                                                                                                                                                                                                                                                                                                                                                                                                                                                                                                                                                                                                                                                                                                                                                                                                                                                                                                                                                                                                                                                                                                                                                                                                                                                                                                                                                                                                                                                                                                                                                                                                                           | £150.00 |
| Medium Sizes | 6m x 6m (20 foot x 20 foot) with walls, weights & guttering. Other layout 12m x 3m & L-shape available too                                                                                                                                                                                                                                                                                                                                                                                                                                                                                                                                                                                                                                                                                                                                                                                                                                                                                                                                                                                                                                                                                                                                                                                                                                                                                                                                                                                                                                                                                                                                                                                                                                                                                                                                                                                                                                                                                                                                                                                                                     | £300.00 |
| =            | 9m x 6m (30 foot x 20 foot) with walls, weights & guttering. Various layouts (shown in image above)                                                                                                                                                                                                                                                                                                                                                                                                                                                                                                                                                                                                                                                                                                                                                                                                                                                                                                                                                                                                                                                                                                                                                                                                                                                                                                                                                                                                                                                                                                                                                                                                                                                                                                                                                                                                                                                                                                                                                                                                                            | £450.00 |
| Large Sizes  | 12m x 6m (40 foot x 20 foot) with walls, weights & guttering. Various layouts possible                                                                                                                                                                                                                                                                                                                                                                                                                                                                                                                                                                                                                                                                                                                                                                                                                                                                                                                                                                                                                                                                                                                                                                                                                                                                                                                                                                                                                                                                                                                                                                                                                                                                                                                                                                                                                                                                                                                                                                                                                                         | £600.00 |
|              | 12m x 9m (40 foot x 30 foot) with walls, weights & guttering. Various layouts possible                                                                                                                                                                                                                                                                                                                                                                                                                                                                                                                                                                                                                                                                                                                                                                                                                                                                                                                                                                                                                                                                                                                                                                                                                                                                                                                                                                                                                                                                                                                                                                                                                                                                                                                                                                                                                                                                                                                                                                                                                                         | £750.00 |

Various
Lighting and
Decoration
Options
Available

Further down In The Catalogue