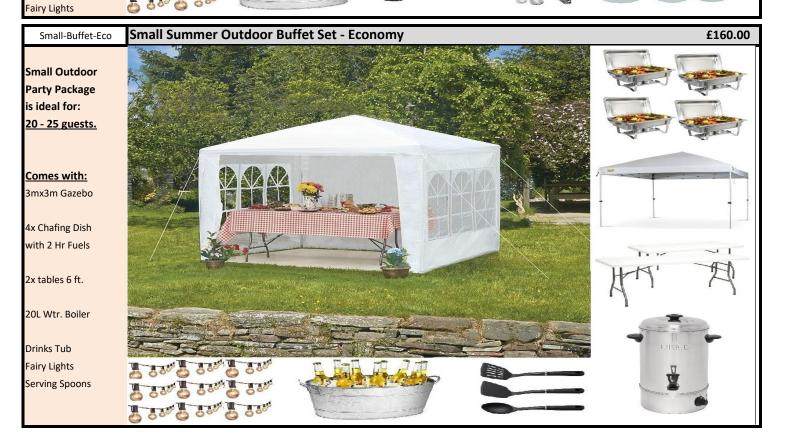

## **Light Duty SUMMER POP UP GAZEBOS - Various Sizes**

BBQ-Party-Set **BBQ Grill** 

Comes with: 3mx3m Gazebo

Double Barrell **Charcoal Grill** 

Instant Light

2 x Table 6 ft

capacity is ideal for:

**Buffet Set** is ideal for: Up up 50 guests

Tips for package

BBQ Grill

Tables

Chairs Lights

Patio Heaters

Flooring/Carpet

Dinnerware

**Buffet Equipment** 