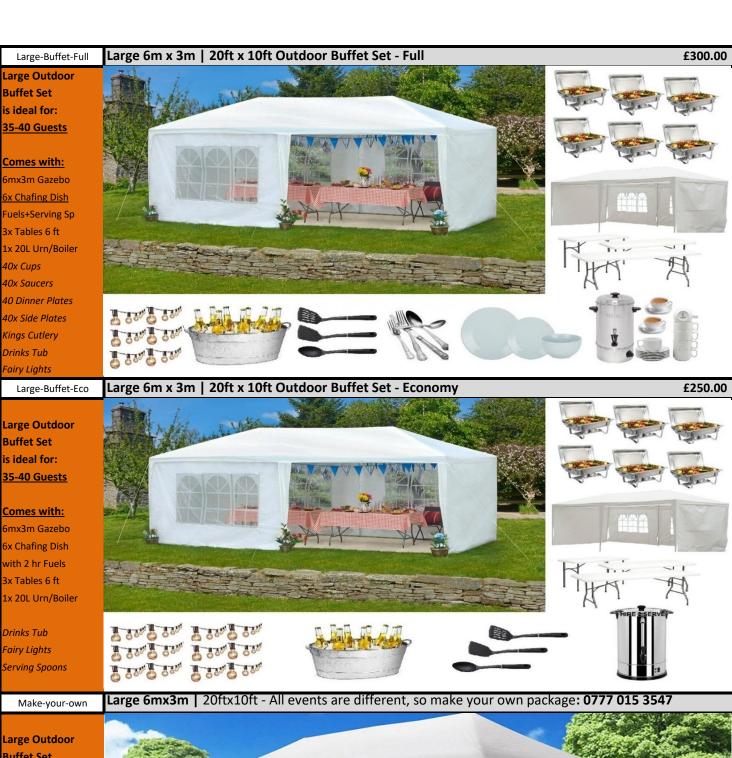

## 

Heavy Duty, Strong Pop Up Marquees with Weights & Ropes For Extra

**Any Season** Compatible

Stability.

Prices Include: Set Up and Dismantle service

With or Without Side walls

**Lights & Heating** 

|              | THE STATE OF THE PROPERTY OF T |         |
|--------------|--------------------------------------------------------------------------------------------------------------------------------------------------------------------------------------------------------------------------------------------------------------------------------------------------------------------------------------------------------------------------------------------------------------------------------------------------------------------------------------------------------------------------------------------------------------------------------------------------------------------------------------------------------------------------------------------------------------------------------------------------------------------------------------------------------------------------------------------------------------------------------------------------------------------------------------------------------------------------------------------------------------------------------------------------------------------------------------------------------------------------------------------------------------------------------------------------------------------------------------------------------------------------------------------------------------------------------------------------------------------------------------------------------------------------------------------------------------------------------------------------------------------------------------------------------------------------------------------------------------------------------------------------------------------------------------------------------------------------------------------------------------------------------------------------------------------------------------------------------------------------------------------------------------------------------------------------------------------------------------------------------------------------------------------------------------------------------------------------------------------------------|---------|
| Small Sizes  | 3m x 3m (10 foot x 10 foot) with walls & leg weights                                                                                                                                                                                                                                                                                                                                                                                                                                                                                                                                                                                                                                                                                                                                                                                                                                                                                                                                                                                                                                                                                                                                                                                                                                                                                                                                                                                                                                                                                                                                                                                                                                                                                                                                                                                                                                                                                                                                                                                                                                                                           | £75.00  |
|              | 6m x 3m (20 foot x 10 foot) with walls & leg weights                                                                                                                                                                                                                                                                                                                                                                                                                                                                                                                                                                                                                                                                                                                                                                                                                                                                                                                                                                                                                                                                                                                                                                                                                                                                                                                                                                                                                                                                                                                                                                                                                                                                                                                                                                                                                                                                                                                                                                                                                                                                           | £150.00 |
| Medium Sizes | 6m x 6m (20 foot x 20 foot) with walls, weights & guttering. Other layout 12m x 3m & L-shape available too                                                                                                                                                                                                                                                                                                                                                                                                                                                                                                                                                                                                                                                                                                                                                                                                                                                                                                                                                                                                                                                                                                                                                                                                                                                                                                                                                                                                                                                                                                                                                                                                                                                                                                                                                                                                                                                                                                                                                                                                                     | £300.00 |
| =            | 9m x 6m (30 foot x 20 foot) with walls, weights & guttering. Various layouts (shown in image above)                                                                                                                                                                                                                                                                                                                                                                                                                                                                                                                                                                                                                                                                                                                                                                                                                                                                                                                                                                                                                                                                                                                                                                                                                                                                                                                                                                                                                                                                                                                                                                                                                                                                                                                                                                                                                                                                                                                                                                                                                            | £450.00 |
| Large Sizes  | 12m x 6m (40 foot x 20 foot) with walls, weights & guttering. Various layouts possible                                                                                                                                                                                                                                                                                                                                                                                                                                                                                                                                                                                                                                                                                                                                                                                                                                                                                                                                                                                                                                                                                                                                                                                                                                                                                                                                                                                                                                                                                                                                                                                                                                                                                                                                                                                                                                                                                                                                                                                                                                         | £600.00 |
|              | 12m x 9m (40 foot x 30 foot) with walls, weights & guttering. Various layouts possible                                                                                                                                                                                                                                                                                                                                                                                                                                                                                                                                                                                                                                                                                                                                                                                                                                                                                                                                                                                                                                                                                                                                                                                                                                                                                                                                                                                                                                                                                                                                                                                                                                                                                                                                                                                                                                                                                                                                                                                                                                         | £750.00 |

Various
Lighting and
Decoration
Options
Available

Further down In The Catalogue