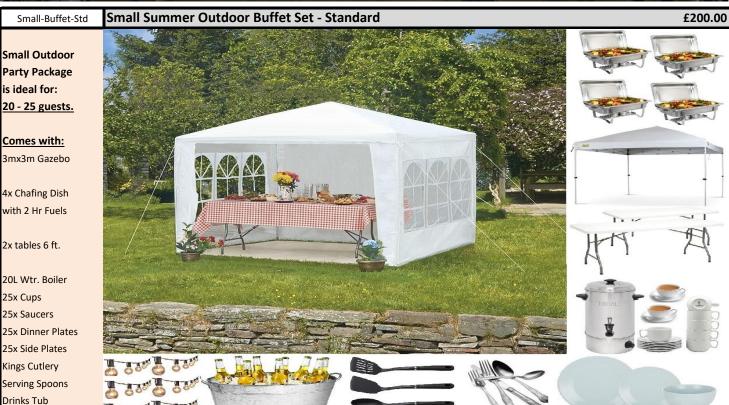

## **Light Duty SUMMER POP UP GAZEBOS - Various Sizes**

BBQ-Party-Set **BBQ Grill** 

Comes with: 3mx3m Gazebo

Double Barrell **Charcoal Grill** 

Instant Light

2 x Table 6 ft

capacity is ideal for:

**Buffet Set** is ideal for: Up up 50 guests