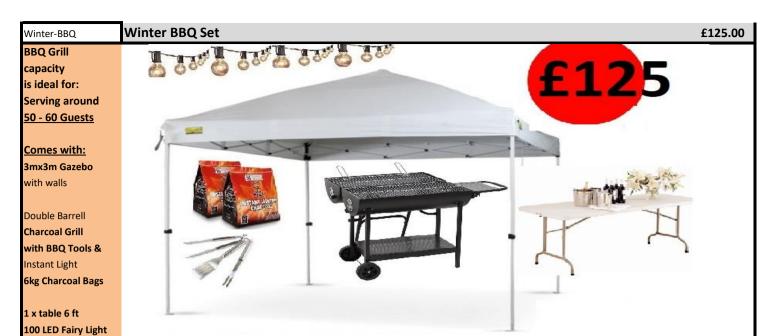

## PRICE LIST Q1 2019

**BBQ Grill** 

capacity

| Gaz3x3-basic     | 3x3 metre Gazebo (Canopy only)  3x3m pop up gazebo that is rain proof & mild wind resistant shelter  10ft x 10 ft. Great for 12 people standing or 10 sitting                                                       |   | £50.00  |
|------------------|---------------------------------------------------------------------------------------------------------------------------------------------------------------------------------------------------------------------|---|---------|
| Gaz3x3-walls     | 3x3 metre Gazebo (Canopy & Side walls)  3x3m pop up gazebo that is rain proof & mild wind resistant shelter  10ft x 10 ft. Great for 12 people standing or 10 sitting                                               |   | £75.00  |
| Gaz3x3-set       | 3x3 metre Gazebo (Canopy, Side Walls & 1 x Heater)  3x3m pop up gazebo that is rain proof & mild wind resistant shelter  10ft x 10 ft. Great for 12 people standing or 10 sitting                                   |   | £90.00  |
| Gaz6x3-basic     | 6x3 meter Gazebo (big rect. 6 x 3 meters area)  Forms a big square shelter 6metres x3meters / 20ft x 10 ft (canopy omly)  20ft x 10 ft. Great for 18-20 people standing or 16-18 sitting                            |   | £90.00  |
| Gaz6x3-walls     | 6x3 meter Gazebo with Side Walls (big rect. 6 x 3 meters area)  Forms a big square shelter 6metres x3meters / 20ft x 10 ft (canopy + walls)  20ft x 10 ft. Great for 18-20 people standing or 16-18 sitting         |   | £140.00 |
| Gaz6x3-set       | 6x3 meter Gazebo with Patio Heaters big rect. 6 x 3 meters area)  Forms a big square shelter 6metres x3meters / 20ft x 10 ft (canopy + walls)  20ft x 10 ft. Great for 18-20 people standing or 16-18 sitting       |   | £175.00 |
| Gaz6x3-HD        | Heavy Duty 6x3 meter Gazebo  Forms a big square shelter 6metres x3meters / 20ft x 10 ft (canopy only)  Commercial Grade, Heavy Duty & Tall Gazebo with 3 adjustable heights                                         |   | £150.00 |
| Gaz6x3-walls-HD  | Heavy Duty 6x3 meter Gazebo with Side Walls  Forms a big square shelter 6metres x3meters / 20ft x 10 ft (canopy + walls)  Commercial Grade, Heavy Duty & Tall Gazebo with 3 adjustable heights                      |   | £200.00 |
| Gaz6x3-Heater-HD | Heavy Duty 6x3 meter Gazebo, Side Walls & 2 Patio heaters  Forms a big square shelter 6metres x3meters / 20ft x 10 ft (canopy + walls)  Commercial Grade, Heavy Duty & Tall Gazebo with 3 adjustable heights        | I | £230.00 |
| Gaz6x3-Décor-HD  | Heavy Duty 6x3 meter Gazebo, Side Walls, 2 Heaters & Drape Décor  Forms a big square shelter 6metres x3meters / 20ft x 10 ft (canopy + walls)  Commercial Grade, Heavy Duty & Tall Gazebo with 3 adjustable heights | I | £250.00 |
| Gaz6x6-HD        | Large Heavy Duty 6x6 meter Gazebo with Side - Canopy only  Forms a large square shelter - 6metres x 6 meters / 20 ft x 20 ft. Canopy only  Commercial Grade, Heavy Duty & Tall Gazebo with 3 adjustable heights     |   | £225.00 |
| Gaz6x6-Walls-HD  | Large Heavy Duty 6x6 meter Gazebo with Side Walls  Forms a large square shelter - 6metres x 6 meters / 20 ft x 20 ft (with walls)  Commercial Grade, Heavy Duty & Tall Gazebo with 3 adjustable heights             |   | £350.00 |