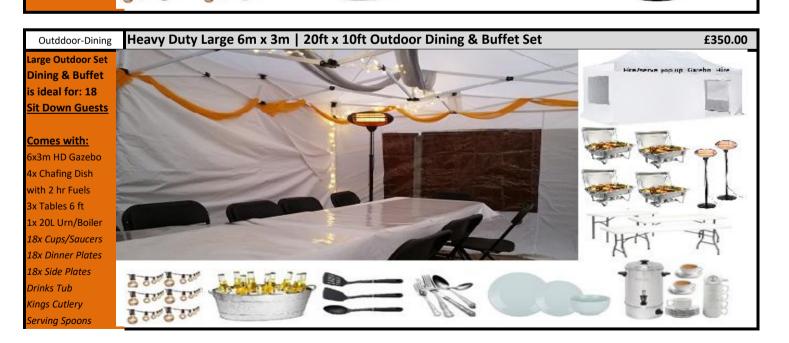

## PRICE LIST Q1 2019

**BBQ Grill** 

capacity

| Gaz3x3-basic     | 3x3 metre Gazebo (Canopy only)  3x3m pop up gazebo that is rain proof & mild wind resistant shelter  10ft x 10 ft. Great for 12 people standing or 10 sitting                                                       |   | £50.00  |
|------------------|---------------------------------------------------------------------------------------------------------------------------------------------------------------------------------------------------------------------|---|---------|
| Gaz3x3-walls     | 3x3 metre Gazebo (Canopy & Side walls)  3x3m pop up gazebo that is rain proof & mild wind resistant shelter  10ft x 10 ft. Great for 12 people standing or 10 sitting                                               |   | £75.00  |
| Gaz3x3-set       | 3x3 metre Gazebo (Canopy, Side Walls & 1 x Heater)  3x3m pop up gazebo that is rain proof & mild wind resistant shelter  10ft x 10 ft. Great for 12 people standing or 10 sitting                                   |   | £90.00  |
| Gaz6x3-basic     | 6x3 meter Gazebo (big rect. 6 x 3 meters area)  Forms a big square shelter 6metres x3meters / 20ft x 10 ft (canopy omly)  20ft x 10 ft. Great for 18-20 people standing or 16-18 sitting                            |   | £90.00  |
| Gaz6x3-walls     | 6x3 meter Gazebo with Side Walls (big rect. 6 x 3 meters area)  Forms a big square shelter 6metres x3meters / 20ft x 10 ft (canopy + walls)  20ft x 10 ft. Great for 18-20 people standing or 16-18 sitting         |   | £140.00 |
| Gaz6x3-set       | 6x3 meter Gazebo with Patio Heaters big rect. 6 x 3 meters area)  Forms a big square shelter 6metres x3meters / 20ft x 10 ft (canopy + walls)  20ft x 10 ft. Great for 18-20 people standing or 16-18 sitting       |   | £175.00 |
| Gaz6x3-HD        | Heavy Duty 6x3 meter Gazebo  Forms a big square shelter 6metres x3meters / 20ft x 10 ft (canopy only)  Commercial Grade, Heavy Duty & Tall Gazebo with 3 adjustable heights                                         |   | £150.00 |
| Gaz6x3-walls-HD  | Heavy Duty 6x3 meter Gazebo with Side Walls  Forms a big square shelter 6metres x3meters / 20ft x 10 ft (canopy + walls)  Commercial Grade, Heavy Duty & Tall Gazebo with 3 adjustable heights                      |   | £200.00 |
| Gaz6x3-Heater-HD | Heavy Duty 6x3 meter Gazebo, Side Walls & 2 Patio heaters  Forms a big square shelter 6metres x3meters / 20ft x 10 ft (canopy + walls)  Commercial Grade, Heavy Duty & Tall Gazebo with 3 adjustable heights        | I | £230.00 |
| Gaz6x3-Décor-HD  | Heavy Duty 6x3 meter Gazebo, Side Walls, 2 Heaters & Drape Décor  Forms a big square shelter 6metres x3meters / 20ft x 10 ft (canopy + walls)  Commercial Grade, Heavy Duty & Tall Gazebo with 3 adjustable heights | I | £250.00 |
| Gaz6x6-HD        | Large Heavy Duty 6x6 meter Gazebo with Side - Canopy only  Forms a large square shelter - 6metres x 6 meters / 20 ft x 20 ft. Canopy only  Commercial Grade, Heavy Duty & Tall Gazebo with 3 adjustable heights     |   | £225.00 |
| Gaz6x6-Walls-HD  | Large Heavy Duty 6x6 meter Gazebo with Side Walls  Forms a large square shelter - 6metres x 6 meters / 20 ft x 20 ft (with walls)  Commercial Grade, Heavy Duty & Tall Gazebo with 3 adjustable heights             |   | £350.00 |