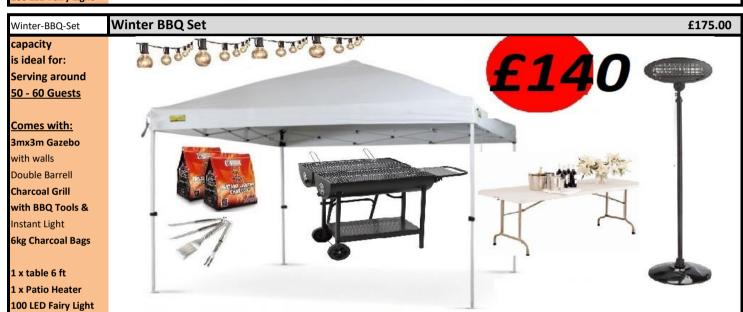

## PRICE LIST Q1 2019

**BBQ Grill** 

capacity

| Gaz3x3-basic     | 3x3 metre Gazebo (Canopy only)  3x3m pop up gazebo that is rain proof & mild wind resistant shelter  10ft x 10 ft. Great for 12 people standing or 10 sitting                                                       |   | £50.00  |
|------------------|---------------------------------------------------------------------------------------------------------------------------------------------------------------------------------------------------------------------|---|---------|
| Gaz3x3-walls     | 3x3 metre Gazebo (Canopy & Side walls)  3x3m pop up gazebo that is rain proof & mild wind resistant shelter  10ft x 10 ft. Great for 12 people standing or 10 sitting                                               |   | £75.00  |
| Gaz3x3-set       | 3x3 metre Gazebo (Canopy, Side Walls & 1 x Heater)  3x3m pop up gazebo that is rain proof & mild wind resistant shelter  10ft x 10 ft. Great for 12 people standing or 10 sitting                                   |   | £90.00  |
| Gaz6x3-basic     | 6x3 meter Gazebo (big rect. 6 x 3 meters area)  Forms a big square shelter 6metres x3meters / 20ft x 10 ft (canopy omly)  20ft x 10 ft. Great for 18-20 people standing or 16-18 sitting                            |   | £90.00  |
| Gaz6x3-walls     | 6x3 meter Gazebo with Side Walls (big rect. 6 x 3 meters area)  Forms a big square shelter 6metres x3meters / 20ft x 10 ft (canopy + walls)  20ft x 10 ft. Great for 18-20 people standing or 16-18 sitting         |   | £140.00 |
| Gaz6x3-set       | 6x3 meter Gazebo with Patio Heaters big rect. 6 x 3 meters area)  Forms a big square shelter 6metres x3meters / 20ft x 10 ft (canopy + walls)  20ft x 10 ft. Great for 18-20 people standing or 16-18 sitting       |   | £175.00 |
| Gaz6x3-HD        | Heavy Duty 6x3 meter Gazebo  Forms a big square shelter 6metres x3meters / 20ft x 10 ft (canopy only)  Commercial Grade, Heavy Duty & Tall Gazebo with 3 adjustable heights                                         |   | £150.00 |
| Gaz6x3-walls-HD  | Heavy Duty 6x3 meter Gazebo with Side Walls  Forms a big square shelter 6metres x3meters / 20ft x 10 ft (canopy + walls)  Commercial Grade, Heavy Duty & Tall Gazebo with 3 adjustable heights                      |   | £200.00 |
| Gaz6x3-Heater-HD | Heavy Duty 6x3 meter Gazebo, Side Walls & 2 Patio heaters  Forms a big square shelter 6metres x3meters / 20ft x 10 ft (canopy + walls)  Commercial Grade, Heavy Duty & Tall Gazebo with 3 adjustable heights        | I | £230.00 |
| Gaz6x3-Décor-HD  | Heavy Duty 6x3 meter Gazebo, Side Walls, 2 Heaters & Drape Décor  Forms a big square shelter 6metres x3meters / 20ft x 10 ft (canopy + walls)  Commercial Grade, Heavy Duty & Tall Gazebo with 3 adjustable heights | I | £250.00 |
| Gaz6x6-HD        | Large Heavy Duty 6x6 meter Gazebo with Side - Canopy only  Forms a large square shelter - 6metres x 6 meters / 20 ft x 20 ft. Canopy only  Commercial Grade, Heavy Duty & Tall Gazebo with 3 adjustable heights     |   | £225.00 |
| Gaz6x6-Walls-HD  | Large Heavy Duty 6x6 meter Gazebo with Side Walls  Forms a large square shelter - 6metres x 6 meters / 20 ft x 20 ft (with walls)  Commercial Grade, Heavy Duty & Tall Gazebo with 3 adjustable heights             |   | £350.00 |