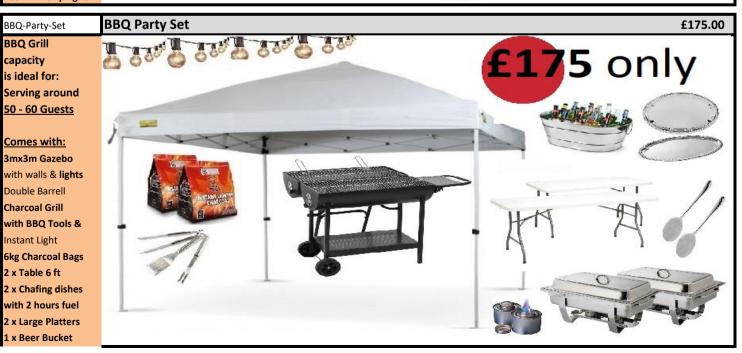

## PRICE LIST Q1 2019

**BBQ Grill** 

capacity

| Gaz3x3-basic     | 3x3 metre Gazebo (Canopy only)  3x3m pop up gazebo that is rain proof & mild wind resistant shelter  10ft x 10 ft. Great for 12 people standing or 10 sitting                                                       |   | £50.00  |
|------------------|---------------------------------------------------------------------------------------------------------------------------------------------------------------------------------------------------------------------|---|---------|
| Gaz3x3-walls     | 3x3 metre Gazebo (Canopy & Side walls)  3x3m pop up gazebo that is rain proof & mild wind resistant shelter  10ft x 10 ft. Great for 12 people standing or 10 sitting                                               |   | £75.00  |
| Gaz3x3-set       | 3x3 metre Gazebo (Canopy, Side Walls & 1 x Heater)  3x3m pop up gazebo that is rain proof & mild wind resistant shelter  10ft x 10 ft. Great for 12 people standing or 10 sitting                                   |   | £90.00  |
| Gaz6x3-basic     | 6x3 meter Gazebo (big rect. 6 x 3 meters area)  Forms a big square shelter 6metres x3meters / 20ft x 10 ft (canopy omly)  20ft x 10 ft. Great for 18-20 people standing or 16-18 sitting                            |   | £90.00  |
| Gaz6x3-walls     | 6x3 meter Gazebo with Side Walls (big rect. 6 x 3 meters area)  Forms a big square shelter 6metres x3meters / 20ft x 10 ft (canopy + walls)  20ft x 10 ft. Great for 18-20 people standing or 16-18 sitting         |   | £140.00 |
| Gaz6x3-set       | 6x3 meter Gazebo with Patio Heaters big rect. 6 x 3 meters area)  Forms a big square shelter 6metres x3meters / 20ft x 10 ft (canopy + walls)  20ft x 10 ft. Great for 18-20 people standing or 16-18 sitting       |   | £175.00 |
| Gaz6x3-HD        | Heavy Duty 6x3 meter Gazebo  Forms a big square shelter 6metres x3meters / 20ft x 10 ft (canopy only)  Commercial Grade, Heavy Duty & Tall Gazebo with 3 adjustable heights                                         |   | £150.00 |
| Gaz6x3-walls-HD  | Heavy Duty 6x3 meter Gazebo with Side Walls  Forms a big square shelter 6metres x3meters / 20ft x 10 ft (canopy + walls)  Commercial Grade, Heavy Duty & Tall Gazebo with 3 adjustable heights                      |   | £200.00 |
| Gaz6x3-Heater-HD | Heavy Duty 6x3 meter Gazebo, Side Walls & 2 Patio heaters  Forms a big square shelter 6metres x3meters / 20ft x 10 ft (canopy + walls)  Commercial Grade, Heavy Duty & Tall Gazebo with 3 adjustable heights        | I | £230.00 |
| Gaz6x3-Décor-HD  | Heavy Duty 6x3 meter Gazebo, Side Walls, 2 Heaters & Drape Décor  Forms a big square shelter 6metres x3meters / 20ft x 10 ft (canopy + walls)  Commercial Grade, Heavy Duty & Tall Gazebo with 3 adjustable heights | I | £250.00 |
| Gaz6x6-HD        | Large Heavy Duty 6x6 meter Gazebo with Side - Canopy only  Forms a large square shelter - 6metres x 6 meters / 20 ft x 20 ft. Canopy only  Commercial Grade, Heavy Duty & Tall Gazebo with 3 adjustable heights     |   | £225.00 |
| Gaz6x6-Walls-HD  | Large Heavy Duty 6x6 meter Gazebo with Side Walls  Forms a large square shelter - 6metres x 6 meters / 20 ft x 20 ft (with walls)  Commercial Grade, Heavy Duty & Tall Gazebo with 3 adjustable heights             |   | £350.00 |