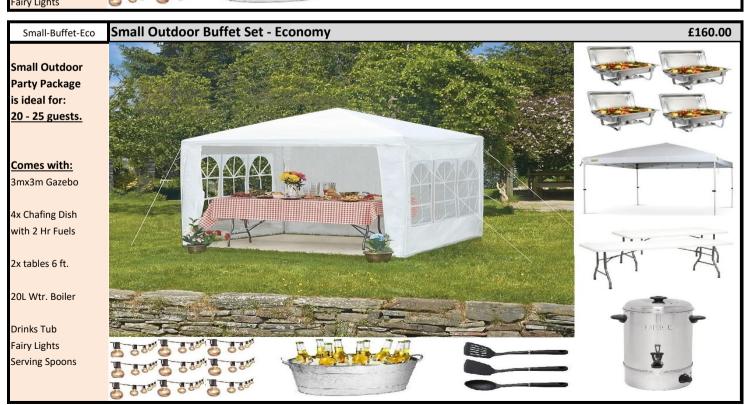

## PRICE LIST Q1 2019

**BBQ Grill** 

capacity

| Gaz3x3-basic     | 3x3 metre Gazebo (Canopy only)  3x3m pop up gazebo that is rain proof & mild wind resistant shelter  10ft x 10 ft. Great for 12 people standing or 10 sitting                                                       |   | £50.00  |
|------------------|---------------------------------------------------------------------------------------------------------------------------------------------------------------------------------------------------------------------|---|---------|
| Gaz3x3-walls     | 3x3 metre Gazebo (Canopy & Side walls)  3x3m pop up gazebo that is rain proof & mild wind resistant shelter  10ft x 10 ft. Great for 12 people standing or 10 sitting                                               |   | £75.00  |
| Gaz3x3-set       | 3x3 metre Gazebo (Canopy, Side Walls & 1 x Heater)  3x3m pop up gazebo that is rain proof & mild wind resistant shelter  10ft x 10 ft. Great for 12 people standing or 10 sitting                                   |   | £90.00  |
| Gaz6x3-basic     | 6x3 meter Gazebo (big rect. 6 x 3 meters area)  Forms a big square shelter 6metres x3meters / 20ft x 10 ft (canopy omly)  20ft x 10 ft. Great for 18-20 people standing or 16-18 sitting                            |   | £90.00  |
| Gaz6x3-walls     | 6x3 meter Gazebo with Side Walls (big rect. 6 x 3 meters area)  Forms a big square shelter 6metres x3meters / 20ft x 10 ft (canopy + walls)  20ft x 10 ft. Great for 18-20 people standing or 16-18 sitting         |   | £140.00 |
| Gaz6x3-set       | 6x3 meter Gazebo with Patio Heaters big rect. 6 x 3 meters area)  Forms a big square shelter 6metres x3meters / 20ft x 10 ft (canopy + walls)  20ft x 10 ft. Great for 18-20 people standing or 16-18 sitting       |   | £175.00 |
| Gaz6x3-HD        | Heavy Duty 6x3 meter Gazebo  Forms a big square shelter 6metres x3meters / 20ft x 10 ft (canopy only)  Commercial Grade, Heavy Duty & Tall Gazebo with 3 adjustable heights                                         |   | £150.00 |
| Gaz6x3-walls-HD  | Heavy Duty 6x3 meter Gazebo with Side Walls  Forms a big square shelter 6metres x3meters / 20ft x 10 ft (canopy + walls)  Commercial Grade, Heavy Duty & Tall Gazebo with 3 adjustable heights                      |   | £200.00 |
| Gaz6x3-Heater-HD | Heavy Duty 6x3 meter Gazebo, Side Walls & 2 Patio heaters  Forms a big square shelter 6metres x3meters / 20ft x 10 ft (canopy + walls)  Commercial Grade, Heavy Duty & Tall Gazebo with 3 adjustable heights        | I | £230.00 |
| Gaz6x3-Décor-HD  | Heavy Duty 6x3 meter Gazebo, Side Walls, 2 Heaters & Drape Décor  Forms a big square shelter 6metres x3meters / 20ft x 10 ft (canopy + walls)  Commercial Grade, Heavy Duty & Tall Gazebo with 3 adjustable heights | I | £250.00 |
| Gaz6x6-HD        | Large Heavy Duty 6x6 meter Gazebo with Side - Canopy only  Forms a large square shelter - 6metres x 6 meters / 20 ft x 20 ft. Canopy only  Commercial Grade, Heavy Duty & Tall Gazebo with 3 adjustable heights     |   | £225.00 |
| Gaz6x6-Walls-HD  | Large Heavy Duty 6x6 meter Gazebo with Side Walls  Forms a large square shelter - 6metres x 6 meters / 20 ft x 20 ft (with walls)  Commercial Grade, Heavy Duty & Tall Gazebo with 3 adjustable heights             |   | £350.00 |