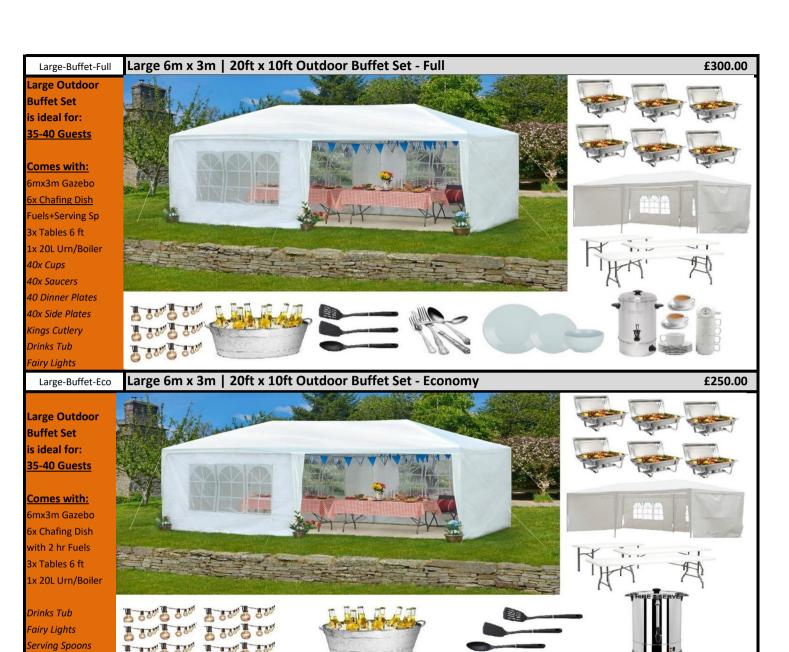

## PRICE LIST Q1 2019

**BBQ Grill** 

capacity

| Gaz3x3-basic     | 3x3 metre Gazebo (Canopy only)  3x3m pop up gazebo that is rain proof & mild wind resistant shelter  10ft x 10 ft. Great for 12 people standing or 10 sitting                                                       |   | £50.00  |
|------------------|---------------------------------------------------------------------------------------------------------------------------------------------------------------------------------------------------------------------|---|---------|
| Gaz3x3-walls     | 3x3 metre Gazebo (Canopy & Side walls)  3x3m pop up gazebo that is rain proof & mild wind resistant shelter  10ft x 10 ft. Great for 12 people standing or 10 sitting                                               |   | £75.00  |
| Gaz3x3-set       | 3x3 metre Gazebo (Canopy, Side Walls & 1 x Heater)  3x3m pop up gazebo that is rain proof & mild wind resistant shelter  10ft x 10 ft. Great for 12 people standing or 10 sitting                                   |   | £90.00  |
| Gaz6x3-basic     | 6x3 meter Gazebo (big rect. 6 x 3 meters area)  Forms a big square shelter 6metres x3meters / 20ft x 10 ft (canopy omly)  20ft x 10 ft. Great for 18-20 people standing or 16-18 sitting                            |   | £90.00  |
| Gaz6x3-walls     | 6x3 meter Gazebo with Side Walls (big rect. 6 x 3 meters area)  Forms a big square shelter 6metres x3meters / 20ft x 10 ft (canopy + walls)  20ft x 10 ft. Great for 18-20 people standing or 16-18 sitting         |   | £140.00 |
| Gaz6x3-set       | 6x3 meter Gazebo with Patio Heaters big rect. 6 x 3 meters area)  Forms a big square shelter 6metres x3meters / 20ft x 10 ft (canopy + walls)  20ft x 10 ft. Great for 18-20 people standing or 16-18 sitting       |   | £175.00 |
| Gaz6x3-HD        | Heavy Duty 6x3 meter Gazebo  Forms a big square shelter 6metres x3meters / 20ft x 10 ft (canopy only)  Commercial Grade, Heavy Duty & Tall Gazebo with 3 adjustable heights                                         |   | £150.00 |
| Gaz6x3-walls-HD  | Heavy Duty 6x3 meter Gazebo with Side Walls  Forms a big square shelter 6metres x3meters / 20ft x 10 ft (canopy + walls)  Commercial Grade, Heavy Duty & Tall Gazebo with 3 adjustable heights                      |   | £200.00 |
| Gaz6x3-Heater-HD | Heavy Duty 6x3 meter Gazebo, Side Walls & 2 Patio heaters  Forms a big square shelter 6metres x3meters / 20ft x 10 ft (canopy + walls)  Commercial Grade, Heavy Duty & Tall Gazebo with 3 adjustable heights        | I | £230.00 |
| Gaz6x3-Décor-HD  | Heavy Duty 6x3 meter Gazebo, Side Walls, 2 Heaters & Drape Décor  Forms a big square shelter 6metres x3meters / 20ft x 10 ft (canopy + walls)  Commercial Grade, Heavy Duty & Tall Gazebo with 3 adjustable heights | I | £250.00 |
| Gaz6x6-HD        | Large Heavy Duty 6x6 meter Gazebo with Side - Canopy only  Forms a large square shelter - 6metres x 6 meters / 20 ft x 20 ft. Canopy only  Commercial Grade, Heavy Duty & Tall Gazebo with 3 adjustable heights     |   | £225.00 |
| Gaz6x6-Walls-HD  | Large Heavy Duty 6x6 meter Gazebo with Side Walls  Forms a large square shelter - 6metres x 6 meters / 20 ft x 20 ft (with walls)  Commercial Grade, Heavy Duty & Tall Gazebo with 3 adjustable heights             |   | £350.00 |