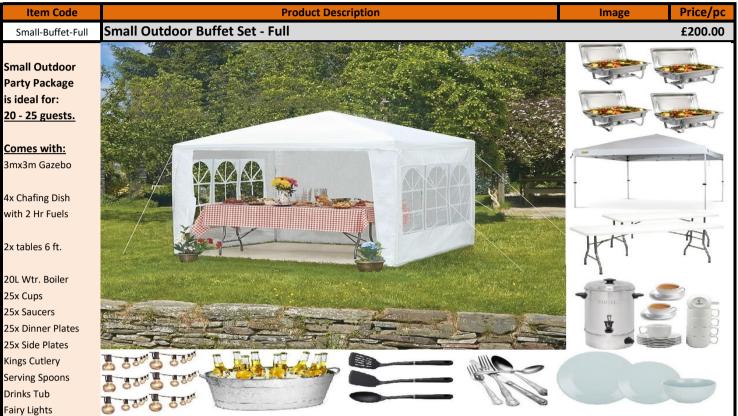

## PRICE LIST Q1 2019

**BBQ Grill** 

capacity

| Gaz3x3-basic     | 3x3 metre Gazebo (Canopy only)  3x3m pop up gazebo that is rain proof & mild wind resistant shelter  10ft x 10 ft. Great for 12 people standing or 10 sitting                                                       |   | £50.00  |
|------------------|---------------------------------------------------------------------------------------------------------------------------------------------------------------------------------------------------------------------|---|---------|
| Gaz3x3-walls     | 3x3 metre Gazebo (Canopy & Side walls)  3x3m pop up gazebo that is rain proof & mild wind resistant shelter  10ft x 10 ft. Great for 12 people standing or 10 sitting                                               |   | £75.00  |
| Gaz3x3-set       | 3x3 metre Gazebo (Canopy, Side Walls & 1 x Heater)  3x3m pop up gazebo that is rain proof & mild wind resistant shelter  10ft x 10 ft. Great for 12 people standing or 10 sitting                                   |   | £90.00  |
| Gaz6x3-basic     | 6x3 meter Gazebo (big rect. 6 x 3 meters area)  Forms a big square shelter 6metres x3meters / 20ft x 10 ft (canopy omly)  20ft x 10 ft. Great for 18-20 people standing or 16-18 sitting                            |   | £90.00  |
| Gaz6x3-walls     | 6x3 meter Gazebo with Side Walls (big rect. 6 x 3 meters area)  Forms a big square shelter 6metres x3meters / 20ft x 10 ft (canopy + walls)  20ft x 10 ft. Great for 18-20 people standing or 16-18 sitting         |   | £140.00 |
| Gaz6x3-set       | 6x3 meter Gazebo with Patio Heaters big rect. 6 x 3 meters area)  Forms a big square shelter 6metres x3meters / 20ft x 10 ft (canopy + walls)  20ft x 10 ft. Great for 18-20 people standing or 16-18 sitting       |   | £175.00 |
| Gaz6x3-HD        | Heavy Duty 6x3 meter Gazebo  Forms a big square shelter 6metres x3meters / 20ft x 10 ft (canopy only)  Commercial Grade, Heavy Duty & Tall Gazebo with 3 adjustable heights                                         |   | £150.00 |
| Gaz6x3-walls-HD  | Heavy Duty 6x3 meter Gazebo with Side Walls  Forms a big square shelter 6metres x3meters / 20ft x 10 ft (canopy + walls)  Commercial Grade, Heavy Duty & Tall Gazebo with 3 adjustable heights                      |   | £200.00 |
| Gaz6x3-Heater-HD | Heavy Duty 6x3 meter Gazebo, Side Walls & 2 Patio heaters  Forms a big square shelter 6metres x3meters / 20ft x 10 ft (canopy + walls)  Commercial Grade, Heavy Duty & Tall Gazebo with 3 adjustable heights        | I | £230.00 |
| Gaz6x3-Décor-HD  | Heavy Duty 6x3 meter Gazebo, Side Walls, 2 Heaters & Drape Décor  Forms a big square shelter 6metres x3meters / 20ft x 10 ft (canopy + walls)  Commercial Grade, Heavy Duty & Tall Gazebo with 3 adjustable heights | I | £250.00 |
| Gaz6x6-HD        | Large Heavy Duty 6x6 meter Gazebo with Side - Canopy only  Forms a large square shelter - 6metres x 6 meters / 20 ft x 20 ft. Canopy only  Commercial Grade, Heavy Duty & Tall Gazebo with 3 adjustable heights     |   | £225.00 |
| Gaz6x6-Walls-HD  | Large Heavy Duty 6x6 meter Gazebo with Side Walls  Forms a large square shelter - 6metres x 6 meters / 20 ft x 20 ft (with walls)  Commercial Grade, Heavy Duty & Tall Gazebo with 3 adjustable heights             |   | £350.00 |